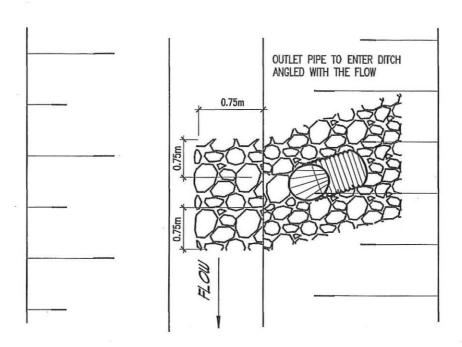

e Act shall also be applicable to this contract in full unless approval otherwise is given in advance by the Engineer.





## TYPICAL DITCH BANK RIP-RAP



TYPICAL DITCH BANK RIP-RAP WITH BACKFILLING OF WASHOUT

| Scale: N.T.S. | Approved by: | Date: July 2000        |          |
|---------------|--------------|------------------------|----------|
| Drown by: jk  | M.P.D.       | Revised: November 2000 |          |
|               | SECTIONS     | STANDIRO<br>DETAILID   | <u>つ</u> |





TYPICAL ROCK CHUTE

SECTION A-A

QUARRY STONE

TYPICAL DITCH BOTTOM CLEANOUT
TYPICAL ROCK CHUTE CONSTRUCTION

Scale: N.T.S. Approved by: Date: November 2000
Drown by: jk M.P.D. Revised:

SECTIONS STANDARD DETAILED

GEOTEXTITLE (MIRAFI 160N

OR APPROVED EQUIVALENT)

This page intentionally left blank







## PLAN

#### NOTES

1, WHERE THE DISTURBED AREA EXCEEDS THE MIN. WIDTHS, RIP-RAP TO EXTEND TO A MIN. OF 600mm BEYOND THE DISTURBED AREA



#### NOTES

- 1. RIP-RAP TO EXTEND UP THE SLOPE 0.5 METER ABOVE TOP OF OUTLET
- 2. WHERE SURFACE RUN ENTERS DITCH AT OUTLET PIPE, A ROCK CHUTE SHALL BE INSTALLED (SEE S.D.D. No. 05) AND PIPE SHALL BE INSTALLED ADJACENT TO ROCK CHUTE.
- 3. HINGED RODENT GATE TO BE AFFIXED TO END OF OUTLET PIPE.

## TYPICAL OUTLET RIP-RAP THROUGH SIDE SLOPE OF DITCH

Scale: N.T.S. Approved by: Date: November 2000 Drawn by: jk M.P.D. Revised: January 2009

PLAN & SECTION

STANDARD DETAILED DRAWING No. **03** 

SPRIET ASSOCIATES LONDON LIMITED CONSULTING ENGINEERS ARCHITECTS



### TYPICAL DITCH BANK RIP-RAP



# TYPICAL DITCH BANK RIP-RAP WITH BACKFILLING OF WASHOUT

|