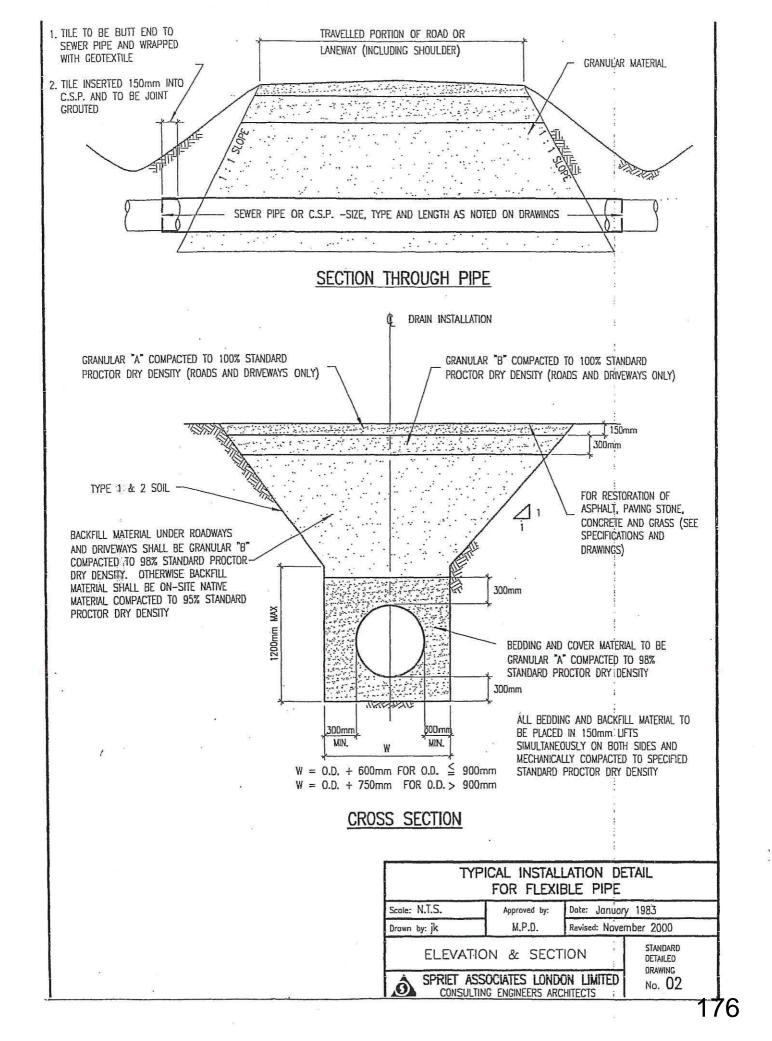

age Act shall also be applicable to this contract in full unless approval otherwise is given in advance by the Engineer.





## TYPICAL DITCH BANK RIP-RAP



TYPICAL DITCH BANK RIP-RAP WITH BACKFILLING OF WASHOUT

| Scale: N.T.S. | Approved by: | Date: July 2000        |          |
|---------------|--------------|------------------------|----------|
| Drown by: jk  | M.P.D.       | Revised: November 2000 |          |
|               | SECTIONS     | STANDIRO<br>DETAILID   | <u>つ</u> |





TYPICAL ROCK CHUTE

SECTION A-A

QUARRY STONE

TYPICAL DITCH BOTTOM CLEANOUT
TYPICAL ROCK CHUTE CONSTRUCTION

Scale: N.T.S. Approved by: Date: November 2000
Drown by: jk M.P.D. Revised:

SECTIONS STANDARD DETAILED

GEOTEXTITLE (MIRAFI 160N

OR APPROVED EQUIVALENT)

This page intentionally left blank







## PLAN

#### NOTES

1, WHERE THE DISTURBED AREA EXCEEDS THE MIN. WIDTHS, RIP-RAP TO EXTEND TO A MIN. OF 600mm BEYOND THE DISTURBED AREA



#### NOTES

- 1. RIP-RAP TO EXTEND UP THE SLOPE 0.5 METER ABOVE TOP OF OUTLET
- 2. WHERE SURFACE RUN ENTERS DITCH AT OUTLET PIPE, A ROCK CHUTE SHALL BE INSTALLED (SEE S.D.D. No. 05) AND PIPE SHALL BE INSTALLED ADJACENT TO ROCK CHUTE.
- 3. HINGED RODENT GATE TO BE AFFIXED TO END OF OUTLET PIPE.

## TYPICAL OUTLET RIP-RAP THROUGH SIDE SLOPE OF DITCH

Scale: N.T.S. Approved by: Date: November 2000 Drawn by: jk M.P.D. Revised: January 2009

PLAN & SECTION

STANDARD DETAILED DRAWING No. **03** 

SPRIET ASSOCIATES LONDON LIMITED CONSULTING ENGINEERS ARCHITECTS



### TYPICAL DITCH BANK RIP-RAP



# TYPICAL DITCH BANK RIP-RAP WITH BACKFILLING OF WASHOUT