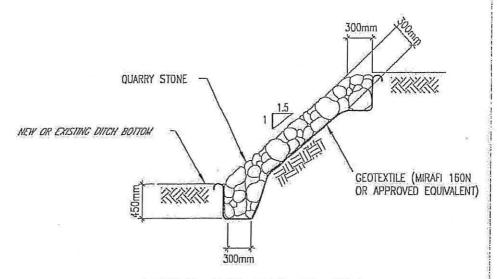

cess settlement up to the end of the warranty period. The final grade of the backfilled ditch shall provide an outlet for surface water.

#### C.20 RECOMMENDED PRACTICE FOR CONSTRUCTION OF SUBSURFACE DRAINAGE SYSTEM

Drainage guide for Ontario, Ministry of Agriculture, Food and Rural Affairs Publication Number 29 and its amendments, dealing with the construction of Subsurface Drainage systems, shall be the guide to all methods and materials to be used in the construction of tile drains except where superseded by other specifications of this contract.

The requirements of licensing of operators, etc. which apply to the installation of closed drains under the Tile Drainage Act shall also be applicable to this contract in full unless approval otherwise is given in advance by the Engineer.





## TYPICAL DITCH BANK RIP-RAP



TYPICAL DITCH BANK RIP-RAP WITH BACKFILLING OF WASHOUT

| Scale: N.T.S. | Approved by: | Date: July 2000        |          |
|---------------|--------------|------------------------|----------|
| Drown by: jk  | M.P.D.       | Revised: November 2000 |          |
|               | SECTIONS     | STANDIRO<br>DETAILID   | <u>つ</u> |





TYPICAL ROCK CHUTE

SECTION A-A

QUARRY STONE

TYPICAL DITCH BOTTOM CLEANOUT
TYPICAL ROCK CHUTE CONSTRUCTION

Scale: N.T.S. Approved by: Date: November 2000
Drown by: jk M.P.D. Revised:

SECTIONS STANDARD DETAILED

GEOTEXTITLE (MIRAFI 160N

OR APPROVED EQUIVALENT)

This page intentionally left blank







## PLAN

#### NOTES

1, WHERE THE DISTURBED AREA EXCEEDS THE MIN. WIDTHS, RIP-RAP TO EXTEND TO A MIN. OF 600mm BEYOND TH