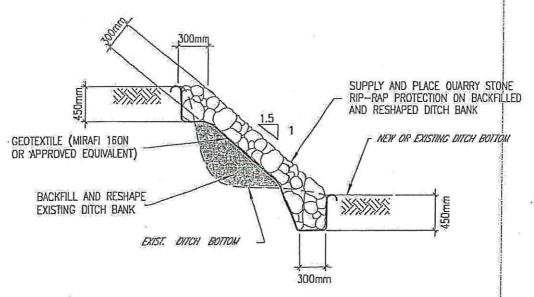

the warranty period. The final grade of the backfilled ditch shall provide an outlet for surface water.

#### C.20 RECOMMENDED PRACTICE FOR CONSTRUCTION OF SUBSURFACE DRAINAGE SYSTEM

Drainage guide for Ontario, Ministry of Agriculture, Food and Rural Affairs Publication Number 29 and its amendments, dealing with the construction of Subsurface Drainage systems, shall be the guide to all methods and materials to be used in the construction of tile drains except where superseded by other specifications of this contract.

The requirements of licensing of operators, etc. which apply to the installation of closed drains under the Tile Drainage Act shall also be applicable to this contract in full unless approval otherwise is given in advance by the Engineer.





## TYPICAL DITCH BANK RIP-RAP



TYPICAL DITCH BANK RIP-RAP WITH BACKFILLING OF WASHOUT

| Scale: N.T.S. | Approved by: | Date: July 2000        |          |
|---------------|--------------|------------------------|----------|
| Drown by: jk  | M.P.D.       | Revised: November 2000 |          |
|               | SECTIONS     | STANDIRO<br>DETAILID   | <u>つ</u> |





TYPICAL ROCK CHUTE

SECTION A-A

QUARRY STONE

TYPICAL DITCH BOTTOM CLEANOUT
TYPICAL ROCK CHUTE CONSTRUCTION

Scale: N.T.S. Approved by: Date: November 2000
Drown by: jk M.P.D. Revised:

SECTIONS STANDARD DETAILED

GEOTEXTITLE (MIRAFI 160N

OR APPROVED EQUIVALENT)

This page intentionally left blank







## PLAN

#### NOTES

1, WHERE THE DISTURBED AREA EXCEEDS THE MIN. WIDTHS, RIP-RAP TO EXTEND TO A MIN. OF 600mm BEYOND THE DISTURBED AREA



#### NOTES

-