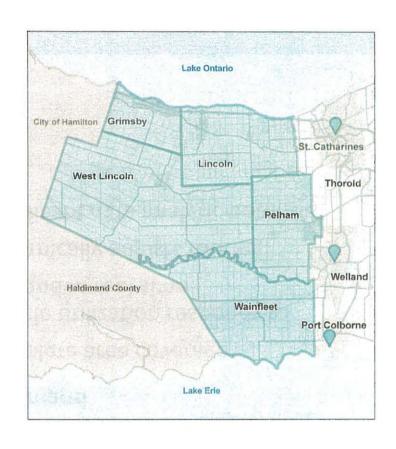

### Demand:

- Community bus 40 60 trips / day within urban boundary
- On-demand service 50 150+ trips / day across the entire municipality with 3-4 vehicles

Heat map and service area used to simulate on-demand transit

### Option 1 - Urban Boundary

- Local Trips only
- No connectivity with Sherkston or Crystal Beach
- Led by Municipal staff
- Requires 1-2 vehicles

### Option 2 - Municipal Boundary

- IMT Connection to Fort Erie Transit, includes Regional funding contribution
  - Sherkston local and intermunicipal connections
  - Crystal Beach intermunicipal connection only
- Leveraging Niagara Region's partnership with Via
- Requires 3-4 vehicles

### **Additional Considerations**

- Maintaining relationship with Welland Transit
  - Community bus with software + supplemental Via vehicles where needed
  - Use unionized staff where possible
- Service Parameters Define Costs
  - Weekday evenings
  - Saturday midday
  - # of vehicles
- Suggested pilot duration of one year, plus additional 12 month option
  - Extend Community Bus Service Agreement with Welland Transit to match pilot duration