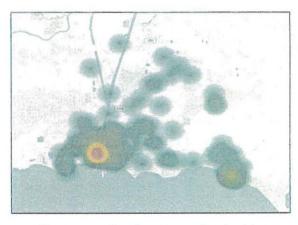

### Demand:

- Community bus 40 60 trips / day within urban boundary
- On-demand service 50 150+ trips / day across the entire municipality with 3-4 vehicles

Heat map and service area used to simulate on-demand transit