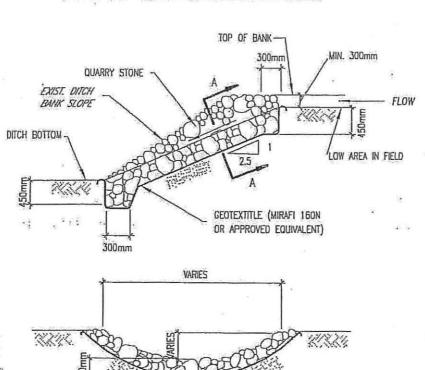

bsurface Drainage systems, shall be the guide to all methods and materials to be used in the construction of tile drains except where superseded by other specifications of this contract.

The requirements of licensing of operators, etc. which apply to the installation of closed drains under the Tile Drainage Act shall also be applicable to this contract in full unless approval otherwise is given in advance by the Engineer.





## TYPICAL DITCH BANK RIP-RAP



TYPICAL DITCH BANK RIP-RAP WITH BACKFILLING OF WASHOUT

| Scale: N.T.S. | Approved by: | Date: July 2000        |          |
|---------------|--------------|------------------------|----------|
| Drown by: jk  | M.P.D.       | Revised: November 2000 |          |
|               | SECTIONS     | STANDIRO<br>DETAILID   | <u>つ</u> |





TYPICAL ROCK CHUTE

SECTION A-A

QUARRY STONE

TYPICAL DITCH BOTTOM CLEANOUT
TYPICAL ROCK CHUTE CONSTRUCTION

Scale: N.T.S. Approved by: Date: November 2000
Drown by: jk M.P.D. Revised:

SECTIONS STANDARD DETAILED

GEOTEXTITLE (MIRAFI 160N

OR APPROVED EQUIVALENT)

This page intentionally left blank







## PLAN

#### NOTES

1, WHERE THE DISTURBED AREA EXCEEDS THE MIN. WIDTHS, RIP-RAP TO EXTEND TO A MIN. OF 600mm BEYOND THE DISTURBED AREA



#### NOTES

- 1. RIP-RAP TO EXTEND UP THE SLOPE 0.5 METER ABOVE TOP OF OUTLET
- 2. WHERE SURFACE RUN ENTERS DITCH AT OUTLET PIPE, A ROCK CHUTE SHALL BE INSTALLED (SEE S.D.D. No. 05) AND PIPE SHALL BE INSTALLED ADJACENT TO ROCK CHUTE.
- 3. HINGED RODENT GATE TO BE AFFIXED TO END OF OUTLET PIPE.

## TYPICAL OUTLET RIP-RAP THROUGH SIDE SLOPE OF DITCH