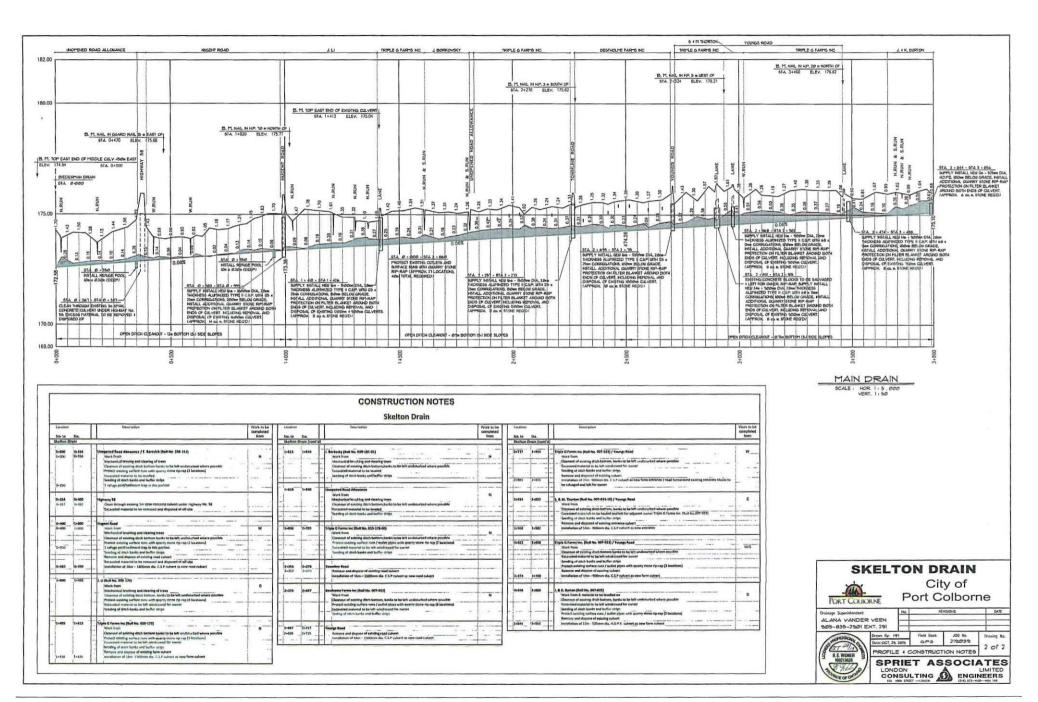

| WCS  | MB | EB | 4. | Engineering and Operations Department, Engineering Division, Report 2019-175, Subject: Skelton Municipal Drain                                                                                                                                                                                                                                 | 119 |
|------|----|----|----|------------------------------------------------------------------------------------------------------------------------------------------------------------------------------------------------------------------------------------------------------------------------------------------------------------------------------------------------|-----|
| RB   | GB | FD |    | Keport 2019-173, Gubject. Sketton Municipal Brain                                                                                                                                                                                                                                                                                              |     |
| AD   | DK | HW |    | That Engineering and Operations Department, Engineering Division Report 2019-175 with respect to the Skelton Municipal Drain, be received for information; and                                                                                                                                                                                 |     |
|      |    |    |    | That staff be directed to advance the Skelton Municipal Drain Engineer's Report to that of the Meeting to Consider on December 9, 2019, as per Section 41, Chapter D.17 of the <i>Drainage Act R.S.O.</i> 1990.                                                                                                                                |     |
| WCS  | MB | EB | 5. | Planning and Development Department, Planning Division, Report                                                                                                                                                                                                                                                                                 | 183 |
| RB   | GB | FD |    | 2019-183, Subject: Recommendation Report on Removing 700 Elm<br>Street from the Municipal Registry of Heritage Properties                                                                                                                                                                                                                      |     |
| AD   | DK | HW |    | That the Council of the City of Port Colborne approve the removal of the lands legally known as Plan 3252 Part of Block B and C, NP 775 Part 1 on Plan 59R6290, City of Port Colborne, Regional Municipality of Niagara; municipally known as 700 Elm Street from the City of Port Colborne's Municipal Registry of Heritage Properties.       |     |
| WCS  | МВ | EB | 6. | Planning and Development Department, Planning Division, Report 2019-184, Subject: Recommendation Report on Removing 692 Elm                                                                                                                                                                                                                    | 193 |
| RB   | GB | FD |    | Street from the Municipal Registry of Heritage Properties                                                                                                                                                                                                                                                                                      |     |
| AD   | DK | HW |    | That the Council of the City of Port Colborne approves the removal of the lands legally known as Plan 3252 Part of Block C, NP 775 and Part of Lot 3 on Plan 59R6290, City of Port Colborne, Regional Municipality of Niagara; municipally known as 692 Elm Street from the City of Port Colborne's Municipal Registry of Heritage Properties. |     |
| wcs  | МВ | EB | 7. | Chief Administrative Officer, Economic Development Division,                                                                                                                                                                                                                                                                                   | 203 |
| RB ( | GB | FD |    | Report 2019-169, Subject: Port Colborne Workforce Development Initiatives                                                                                                                                                                                                                                                                      |     |
| AD I | DK | HW |    | That Chief Administrative Officer, Economic Development Division Report 2019-169 be received for information; and                                                                                                                                                                                                                              |     |
|      |    |    |    | That Council direct staff to explore grant opportunities to assist with the development of a Workforce Development Strategy and implementation of associated actions; and                                                                                                                                                                      |     |
|      |    |    |    | That Council considers workforce development needs in future budget deliberations.                                                                                                                                                                                                                                                             |     |