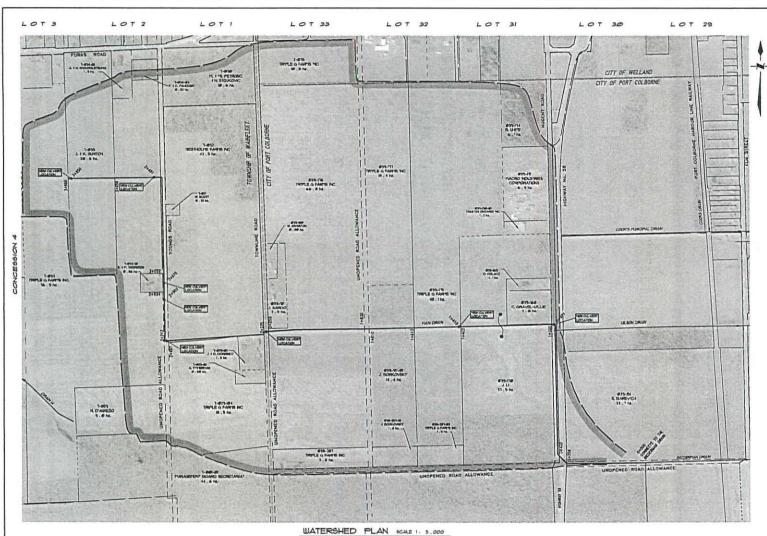

ITCH BANK RIP-RAP WITH BACKFILLING OF WASHOUT

| TYPICAL D     | ITCH BANK            | RIP-RAP DETAILS        |          |
|---------------|----------------------|------------------------|----------|
| Scale: N.T.S. | Approved by:         | Date: July 2000        | Describe |
| Drown by: jk  | M.P.D.               | Revised: November 2000 |          |
| S             | STANDARD<br>DETAILED |                        |          |
| SPRIET ASS    | ON LIMITED No. 04    | No. 04 7               |          |



## TYPICAL DITCH BOTTOM CLEANOUT



TYPICAL DITCH BOTTOM CLEANOUT TYPICAL ROCK CHUTE CONSTRUCTION Scale: N.T.S: Date: November 2000 Approved by: M.P.D. Revised: Drown by: jk STANDARD **SECTIONS** DETAILED

SPRIET ASSOCIATES LONDON LIMITED CONSULTING ENGINEERS ARCHITECTS

DRAWING No. 05



GENERAL NOTES

V OR SPECEICATIONS DATED LIMITED TOOS APPLY TO THIS PROJECT. 

5/ ALL TREES, SCRIB, BRISH, BTC TO BE CLEARED AND GRIBBED IN ACCORDANCE WITH "SECTION B. 3 AND C. 4" SPECIFICATIONS.

6) RIP. RAP TO BE SUPPLIED AND INSTALLED IN ACCORDINGE WITH "SECTION A 76" IN THE SPECIFICATIONS.

TO NEELY EXPOSED DITCH BANKS ARE TO BE HAND SEEDED UPON CONTRICTION OF CONSTRUCTION IN ACCORDINGE WITH SECTION B. II. IN THE SPECIFICATIONS

9: SET FENCE TO BE PLACED ACROSS DITCH BOTTOM AT STA, D + COO DURING CONSTRUCTION TO PREVENT SELT FROM PLUSHING DOMNSTRIAM, SILT FENCE AND SELT TO BE RETOKED AND DISPOSED OF AFFEC CONSTRUCTION.





City of Port Colborne

AL ANA VANDER VEEN J08 No. 219Ø39 G.P.S Dute: OCT, 29, 7019 1 of 2 PLAN & GENERAL NOTES

SPRIET ASSOCIATES CONSULTING ENGINEERS

- ENTERON O