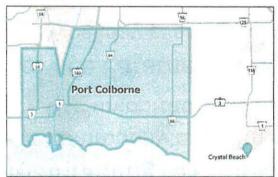

### Demand:

- Community bus 40 60 trips / day within urban boundary
- On-demand service 50 150+ trips / day across the entire municipality with 3-4 vehicles

Heat map and service area used to simulate on-demand transit

### Option 1 - Urban Boundary

- Local Trips only
- No connectivity with Sherkston or Crystal Beach
- Led by Municipal staff
- Requires 1-2 vehicles

### Option 2 - Municipal Boundary

- IMT Connection to Fort Erie Transit, includes Regional funding contribution
  - Sherkston local and intermunicipal connections
  - Crystal Beach intermunicipal connection only
- Leveraging Niagara Region's partnership with Via
- Requires 3-4 vehicles