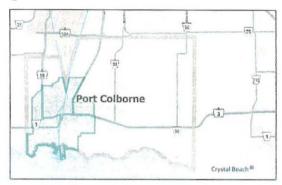

### Demand:

- Community bus 40 60 trips / day within urban boundary
- On-demand service 50 150+ trips / day across the entire municipality with 3-4 vehicles

Heat map and service area used to simulate on-demand transit

### Option 1 - Urban Boundary

- Local Trips only
- No connectivity with Sherkston or Crystal Beach
- Led by Municipal staff
- Requires 1-2 vehicles

### Option 2 - Municipal Boundary

- IMT Connection to Fort Erie Transit, includes Regional funding contribution
  - Sherkston local and intermunicipal connections
  - Crystal Beach intermunicipal connection only
- Leveraging Niagara Region's partnership with Via
- Requires 3-4 vehicles