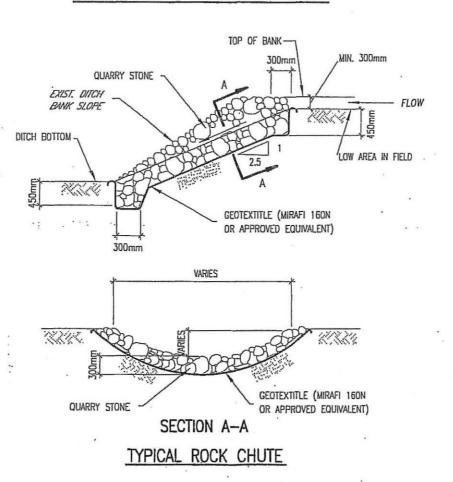

e: N.T.S. Approved by: Date: November 2000 Drawn by: jk M.P.D. Revised: January 2009

PLAN & SECTION

STANDARD DETAILED DRAWING No. **03** 

SPRIET ASSOCIATES LONDON LIMITED CONSULTING ENGINEERS ARCHITECTS



### TYPICAL DITCH BANK RIP-RAP



# TYPICAL DITCH BANK RIP-RAP WITH BACKFILLING OF WASHOUT

| TYPICAL D     | ITCH BANK            | RIP-RAP DETAILS        |          |
|---------------|----------------------|------------------------|----------|
| Scale: N.T.S. | Approved by:         | Date: July 2000        | Describe |
| Drown by: jk  | M.P.D.               | Revised: November 2000 |          |
| S             | STANDARD<br>DETAILED |                        |          |
| SPRIET ASS    | ON LIMITED No. 04    | No. 04 7               |          |



## TYPICAL DITCH BOTTOM CLEANOUT



TYPICAL DITCH BOTTOM CLEANOUT TYPICAL ROCK CHUTE CONSTRUCTION Scale: N.T.S: Date: November 2000 Approved by: M.P.D. Revised: Drown by: jk STANDARD **SECTIONS** DETAILED

SPRIET ASSOCIATES LONDON LIMITED CONSULTING ENGINEERS ARCHITECTS

DRAWING No. 05



GENERAL NOTES

V OR SPECEICATIONS DATED LIMITED TOOS APPLY TO THIS PROJECT. 

5/ ALL TREES, SCRIB, BRISH, BTC TO BE CLEARED AND GRIBBED IN ACCORDANCE WITH "SECTION B. 3 AND C. 4" SPECIFICATIONS.

6) RIP. RAP TO BE SUPPLIED AND INSTALLED IN ACCORDINGE WITH "SECTION A 76" IN THE SPECIFICATIONS.

TO NEELY EXPOSED DITCH BANKS ARE TO BE HAND SEEDED UPON CONTRICTION OF CONSTRUCTION IN ACCORDINGE WITH SECTION B. II. IN THE SPECIFICATIONS

9: SET FENCE TO BE PLACED ACROSS DITCH BOTTOM AT STA, D + COO DURING CONSTRUCTION TO PREVENT SELT FROM PLUSH