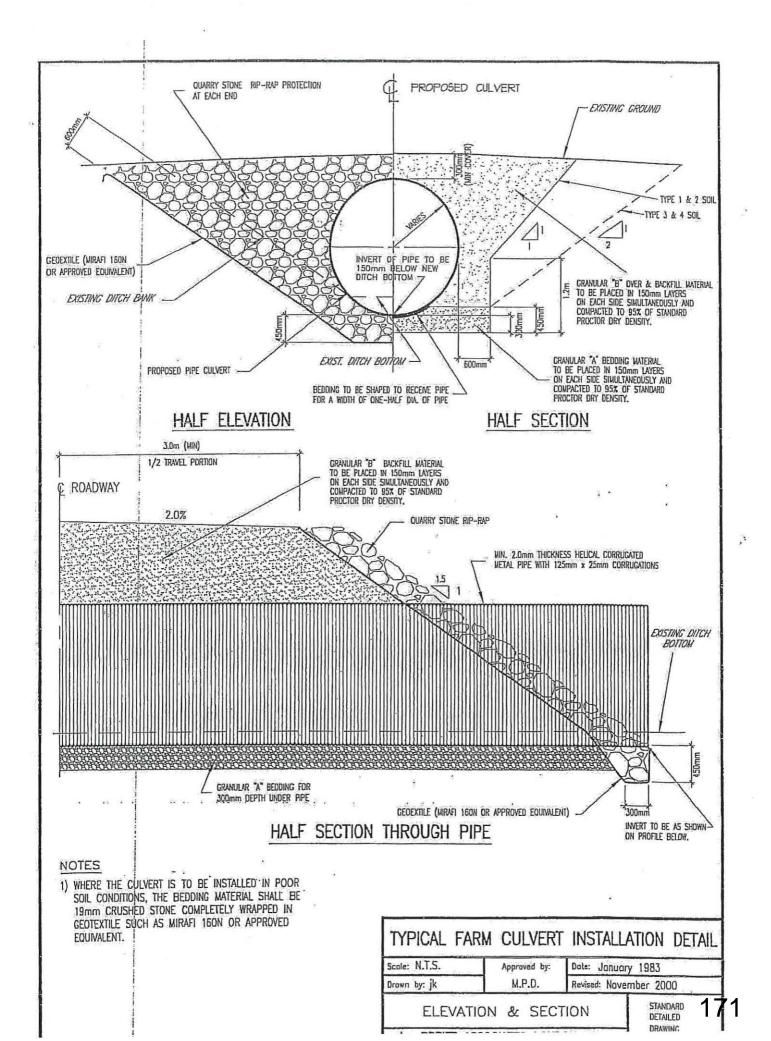

excess settlement up to the end of the warranty period. The final grade of the backfilled ditch shall provide an outlet for surface water.

#### C.20 RECOMMENDED PRACTICE FOR CONSTRUCTION OF SUBSURFACE DRAINAGE SYSTEM

Drainage guide for Ontario, Ministry of Agriculture, Food and Rural Affairs Publication Number 29 and its amendments, dealing with the construction of Subsurface Drainage systems, shall be the guide to all methods and materials to be used in the construction of tile drains except where superseded by other specifications of this contract.

The requirements of licensing of operators, etc. which apply to the installation of closed drains under the Tile Drainage Act shall also be applicable to this contract in full unless approval otherwise is given in advance by the Engineer.





## TYPICAL DITCH BANK RIP-RAP



TYPICAL DITCH BANK RIP-RAP WITH BACKFILLING OF WASHOUT

| Scale: N.T.S. | Approved by: | Date: July 2000        |          |
|---------------|--------------|------------------------|----------|
| Drown by: jk  | M.P.D.       | Revised: November 2000 |          |
|               | SECTIONS     | STANDIRO<br>DETAILID   | <u>つ</u> |





TYPICAL ROCK CHUTE

SECTION A-A

QUARRY STONE

TYPICAL DITCH BOTTOM CLEANOUT
TYPICAL ROCK CHUTE CONSTRUCTION

Scale: N.T.S. Approved by: Date: November 2000
Drown by: jk M.P.D. Revised:

SECTIONS STANDARD DETAILED

GEOTEXTITLE (MIRAFI 160N

OR APPROVED EQUIVALENT)

This page intentionally left blank







## PLAN

#### NOTES

1, WHERE THE DISTURBED AREA EXCEEDS THE MIN. WIDTHS, RIP-RAP TO EXTEND TO A MIN. OF 600mm BEYOND