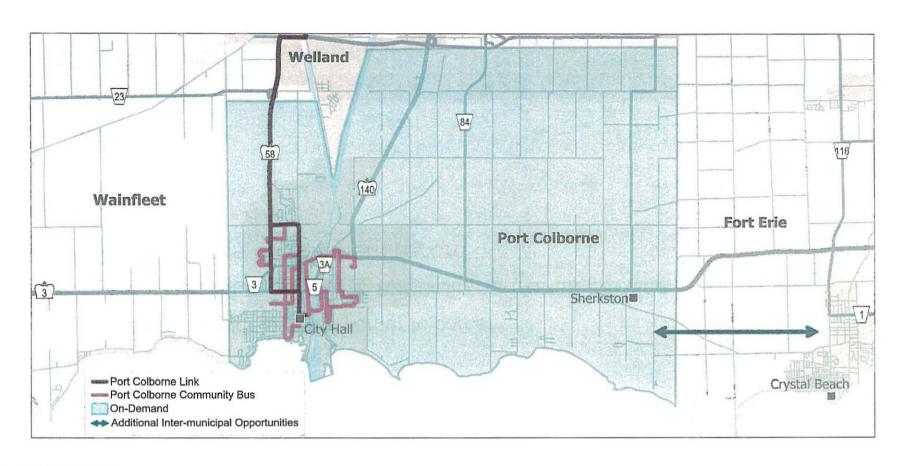

### Option 1 - Urban Boundary

- Local Trips only
- No connectivity with Sherkston or Crystal Beach
- Led by Municipal staff
- Requires 1-2 vehicles

### Option 2 - Municipal Boundary

- IMT Connection to Fort Erie Transit, includes Regional funding contribution
  - Sherkston local and intermunicipal connections
  - Crystal Beach intermunicipal connection only
- Leveraging Niagara Region's partnership with Via
- Requires 3-4 vehicles

### **Additional Considerations**

- Maintaining relationship with Welland Transit
  - Community bus with software + supplemental Via vehicles where needed
  - Use unionized staff where possible
- Service Parameters Define Costs
  - Weekday evenings
  - Saturday midday
  - # of vehicles
- Suggested pilot duration of one year, plus additional 12 month option
  - Extend Community Bus Service Agreement with Welland Transit to match pilot duration