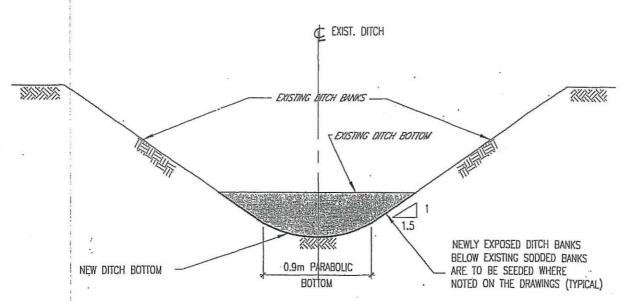

AP THROUGH SIDE SLOPE OF DITCH

Scale: N.T.S. Approved by: Date: November 2000 Drawn by: jk M.P.D. Revised: January 2009

PLAN & SECTION

STANDARD DETAILED DRAWING No. **03** 

SPRIET ASSOCIATES LONDON LIMITED CONSULTING ENGINEERS ARCHITECTS



### TYPICAL DITCH BANK RIP-RAP



# TYPICAL DITCH BANK RIP-RAP WITH BACKFILLING OF WASHOUT

| TYPICAL D     | ITCH BANK            | RIP-RAP DETAILS        |          |
|---------------|----------------------|------------------------|----------|
| Scale: N.T.S. | Approved by:         | Date: July 2000        | Describe |
| Drown by: jk  | M.P.D.               | Revised: November 2000 |          |
| S             | STANDARD<br>DETAILED |                        |          |
| SPRIET ASS    | ON LIMITED No. 04    | No. 04 7               |          |



## TYPICAL DITCH BOTTOM CLEANOUT



TYPICAL DITCH BOTTOM CLEANOUT TYPICAL ROCK CHUTE CONSTRUCTION Scale: N.T.S: Date: November 2000 Approved by: M.P.D. Revised: Drown by: jk STANDARD **SECTIONS** DETAILED

SPRIET ASSOCIATES LONDON LIMITED CONSULTING ENGINEERS ARCHITECTS

DRAWING No. 05



GENERAL NOTES

V OR SPECEICATIONS DATED LIMITED TOOS APPLY TO THIS PROJECT. 

5/ ALL TREES, SCRIB, BRISH, BTC TO BE CLEARED AND GRIBBED IN ACCORDANCE WITH "SECTION B. 3 AND C. 4" SPECIFICATIONS.

6) RIP. RAP TO BE SUPPLIED AND INSTALLED IN ACCORDINGE WITH "SECTION A 76" IN THE SPECIFICATIONS.

TO NEELY EXPOSED DITCH BANKS ARE TO BE HAND SEEDED UPON CONTRICTION OF CONSTRUCTION IN ACCORDINGE WITH SECTION B. II. IN THE SPECIFICATIONS

9: SET FENCE TO BE PLACED ACROSS DITCH BOTTOM AT STA, D + COO DURING CON