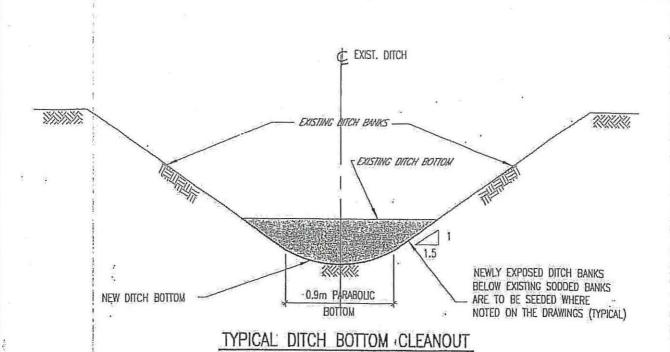

Subsurface Drainage systems, shall be the guide to all methods and materials to be used in the construction of tile drains except where superseded by other specifications of this contract.

The requirements of licensing of operators, etc. which apply to the installation of closed drains under the Tile Drainage Act shall also be applicable to this contract in full unless approval otherwise is given in advance by the Engineer.





## TYPICAL DITCH BANK RIP-RAP



TYPICAL DITCH BANK RIP-RAP WITH BACKFILLING OF WASHOUT

| Scale: N.T.S. | Approved by: | Date: July 2000        |          |
|---------------|--------------|------------------------|----------|
| Drown by: jk  | M.P.D.       | Revised: November 2000 |          |
|               | SECTIONS     | STANDIRO<br>DETAILID   | <u>つ</u> |





TYPICAL ROCK CHUTE

SECTION A-A

QUARRY STONE

TYPICAL DITCH BOTTOM CLEANOUT
TYPICAL ROCK CHUTE CONSTRUCTION

Scale: N.T.S. Approved by: Date: November 2000
Drown by: jk M.P.D. Revised:

SECTIONS STANDARD DETAILED

GEOTEXTITLE (MIRAFI 160N

OR APPROVED EQUIVALENT)

This page intentionally left blank







## PLAN

#### NOTES

1, WHERE THE DISTURBED AREA EXCEEDS THE MIN. WIDTHS, RIP-RAP TO EXTEND TO A MIN. OF 600mm BEYOND THE DISTURBED AREA



#### NOTES

- 1. RIP-RAP TO EXTEND UP THE SLOPE 0.5 METER ABOVE TOP OF OUTLET
- 2. WHERE SURFACE RUN ENTERS DITCH AT OUTLET PIPE, A ROCK CHUTE SHALL BE INSTALLED (SEE S.D.D. No. 05) AND PIPE SHALL BE INSTALLED ADJACENT TO ROCK CHUTE.
- 3. HINGED RODENT GATE TO BE AFFIXED TO END OF OUTLET PIPE.

## TYPICAL OUTLET RIP-RAP THROUGH SIDE SLOPE OF DITC