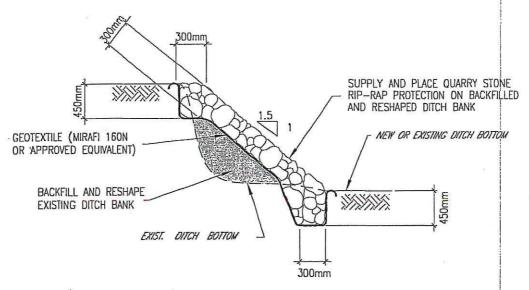

APPROVED EQUIVALENT)

This page intentionally left blank







## PLAN

#### NOTES

1, WHERE THE DISTURBED AREA EXCEEDS THE MIN. WIDTHS, RIP-RAP TO EXTEND TO A MIN. OF 600mm BEYOND THE DISTURBED AREA



#### NOTES

- 1. RIP-RAP TO EXTEND UP THE SLOPE 0.5 METER ABOVE TOP OF OUTLET
- 2. WHERE SURFACE RUN ENTERS DITCH AT OUTLET PIPE, A ROCK CHUTE SHALL BE INSTALLED (SEE S.D.D. No. 05) AND PIPE SHALL BE INSTALLED ADJACENT TO ROCK CHUTE.
- 3. HINGED RODENT GATE TO BE AFFIXED TO END OF OUTLET PIPE.

## TYPICAL OUTLET RIP-RAP THROUGH SIDE SLOPE OF DITCH

Scale: N.T.S. Approved by: Date: November 2000 Drawn by: jk M.P.D. Revised: January 2009

PLAN & SECTION

STANDARD DETAILED DRAWING No. **03** 

SPRIET ASSOCIATES LONDON LIMITED CONSULTING ENGINEERS ARCHITECTS



### TYPICAL DITCH BANK RIP-RAP



# TYPICAL DITCH BANK RIP-RAP WITH BACKFILLING OF WASHOUT

| TYPICAL D     | ITCH BANK            | RIP-RAP DETAILS        |          |
|---------------|----------------------|------------------------|----------|
| Scale: N.T.S. | Approved by:         | Date: July 2000        | Describe |
| Drown by: jk  | M.P.D.               | Revised: November 2000 |          |
| S             | STANDARD<br>DETAILED |                        |          |
| SPRIET ASS    | ON LIMITED No. 04    | No. 04 7               |          |



## TYPICAL DITCH BOTTOM CLEANOUT



TYPICAL DITCH BOTTOM CLEANOUT TYPICAL ROCK CHUTE CONSTRUCTION Scale: N.T.S: Date: November 2000 Approved by: M.P.D. Revised: Drown by: jk STANDARD **SECTIONS** DETAILED

SPRIET ASSOCIATES LONDON LIMITED CONSULTING ENGINEERS ARCHITECTS

DRA