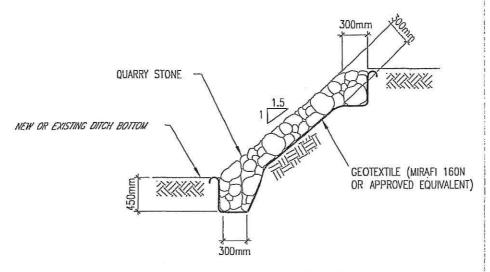

LED

GEOTEXTITLE (MIRAFI 160N

OR APPROVED EQUIVALENT)

This page intentionally left blank







## PLAN

#### NOTES

1, WHERE THE DISTURBED AREA EXCEEDS THE MIN. WIDTHS, RIP-RAP TO EXTEND TO A MIN. OF 600mm BEYOND THE DISTURBED AREA



#### NOTES

- 1. RIP-RAP TO EXTEND UP THE SLOPE 0.5 METER ABOVE TOP OF OUTLET
- 2. WHERE SURFACE RUN ENTERS DITCH AT OUTLET PIPE, A ROCK CHUTE SHALL BE INSTALLED (SEE S.D.D. No. 05) AND PIPE SHALL BE INSTALLED ADJACENT TO ROCK CHUTE.
- 3. HINGED RODENT GATE TO BE AFFIXED TO END OF OUTLET PIPE.

## TYPICAL OUTLET RIP-RAP THROUGH SIDE SLOPE OF DITCH

Scale: N.T.S. Approved by: Date: November 2000 Drawn by: jk M.P.D. Revised: January 2009

PLAN & SECTION

STANDARD DETAILED DRAWING No. **03** 

SPRIET ASSOCIATES LONDON LIMITED CONSULTING ENGINEERS ARCHITECTS



### TYPICAL DITCH BANK RIP-RAP



# TYPICAL DITCH BANK RIP-RAP WITH BACKFILLING OF WASHOUT

| TYPICAL D     | ITCH BANK            | RIP-RAP DETAILS        |          |
|---------------|----------------------|------------------------|----------|
| Scale: N.T.S. | Approved by:         | Date: July 2000        | Describe |
| Drown by: jk  | M.P.D.               | Revised: November 2000 |          |
| S             | STANDARD<br>DETAILED |                        |          |
| SPRIET ASS    | ON LIMITED No. 04    | No. 04 7               |          |



## TYPICAL DITCH BOTTOM CLEANOUT



TYPICAL DITCH BOTTOM CLEANOUT TYPICAL ROCK CHUTE CONSTRUCTION Scale: N.T.S: Date: November 2000 Approved by: M.P.D. Revised: Drown by: jk STANDARD **SECTIONS** DETAILED

SPRIET ASSOCIATES LONDON LIMITED CO