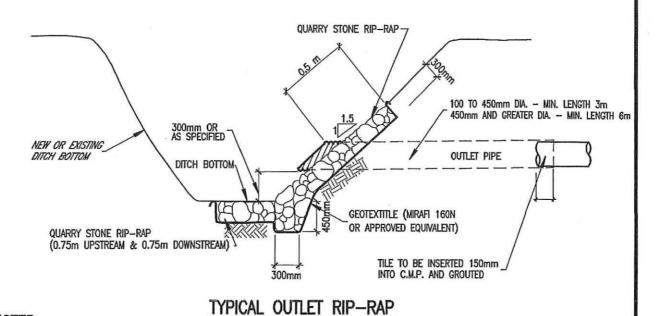

BANK RIP-RAP



TYPICAL DITCH BANK RIP-RAP WITH BACKFILLING OF WASHOUT

| Scale: N.T.S. | Approved by: | Date: July 2000        |          |
|---------------|--------------|------------------------|----------|
| Drown by: jk  | M.P.D.       | Revised: November 2000 |          |
|               | SECTIONS     | STANDIRO<br>DETAILID   | <u>つ</u> |





TYPICAL ROCK CHUTE

SECTION A-A

QUARRY STONE

TYPICAL DITCH BOTTOM CLEANOUT
TYPICAL ROCK CHUTE CONSTRUCTION

Scale: N.T.S. Approved by: Date: November 2000
Drown by: jk M.P.D. Revised:

SECTIONS STANDARD DETAILED

GEOTEXTITLE (MIRAFI 160N

OR APPROVED EQUIVALENT)

This page intentionally left blank







## PLAN

#### NOTES

1, WHERE THE DISTURBED AREA EXCEEDS THE MIN. WIDTHS, RIP-RAP TO EXTEND TO A MIN. OF 600mm BEYOND THE DISTURBED AREA



#### NOTES

- 1. RIP-RAP TO EXTEND UP THE SLOPE 0.5 METER ABOVE TOP OF OUTLET
- 2. WHERE SURFACE RUN ENTERS DITCH AT OUTLET PIPE, A ROCK CHUTE SHALL BE INSTALLED (SEE S.D.D. No. 05) AND PIPE SHALL BE INSTALLED ADJACENT TO ROCK CHUTE.
- 3. HINGED RODENT GATE TO BE AFFIXED TO END OF OUTLET PIPE.

## TYPICAL OUTLET RIP-RAP THROUGH SIDE SLOPE OF DITCH

Scale: N.T.S. Approved by: Date: November 2000 Drawn by: jk M.P.D. Revised: January 2009

PLAN & SECTION

STANDARD DETAILED DRAWING No. **03** 

SPRIET ASSOCIATES LONDON LIMITED CONSULTING ENGINEERS ARCHITECTS



### TYPICAL DITCH BANK RIP-RAP



# TYPICAL DITCH BANK RIP-RAP WITH BACKFILLING OF WASHOUT

| TYPICAL D     | ITCH BANK            | RIP-RAP DETAILS        |          |
|---------------|----------------------|------------------------|