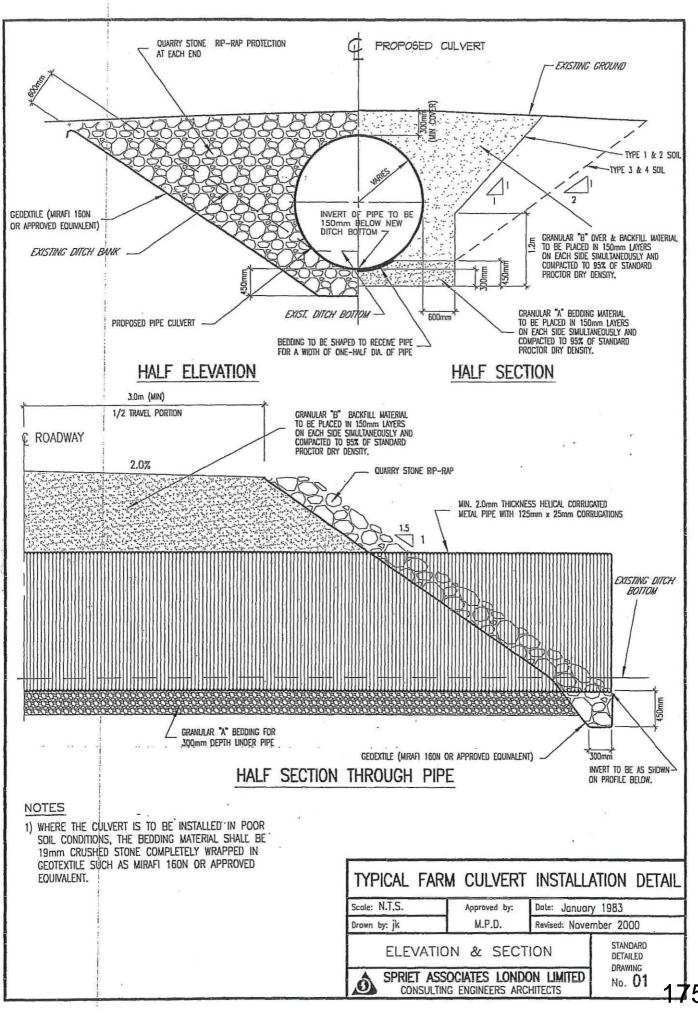

inage Act shall also be applicable to this contract in full unless approval otherwise is given in advance by the Engineer.





## TYPICAL DITCH BANK RIP-RAP



TYPICAL DITCH BANK RIP-RAP WITH BACKFILLING OF WASHOUT

| Scale: N.T.S. | Approved by: | Date: July 2000        |          |
|---------------|--------------|------------------------|----------|
| Drown by: jk  | M.P.D.       | Revised: November 2000 |          |
|               | SECTIONS     | STANDIRO<br>DETAILID   | <u>つ</u> |





TYPICAL ROCK CHUTE

SECTION A-A

QUARRY STONE

TYPICAL DITCH BOTTOM CLEANOUT
TYPICAL ROCK CHUTE CONSTRUCTION

Scale: N.T.S. Approved by: Date: November 2000
Drown by: jk M.P.D. Revised:

SECTIONS STANDARD DETAILED

GEOTEXTITLE (MIRAFI 160N

OR APPROVED EQUIVALENT)

This page intentionally left blank







## PLAN

#### NOTES

1, WHERE THE DISTURBED AREA EXCEEDS THE MIN. WIDTHS, RIP-RAP TO EXTEND TO A MIN. OF 600mm BEYOND THE DISTURBED AREA



#### NOTES

- 1. RIP-RAP TO EXTEND UP THE SLOPE 0.5 METER ABOVE TOP OF OUTLET
- 2. WHERE SURFACE RUN ENTERS DITCH AT OUTLET PIPE, A ROCK CHUTE SHALL BE INSTALLED (SEE S.D.D. No. 05) AND PIPE SHALL BE INSTALLED ADJACENT TO ROCK CHUTE.
- 3. HINGED RODENT GATE TO BE AFFIXED TO END OF OUTLET PIPE.

## TYPICAL OUTLET RIP-RAP THROUGH SIDE SLOPE OF DITCH

Scale: N.T.S. Approved by: Date: November 2000 Drawn by: jk M.P.D. Revised: January 2009

PLAN & SECTION

STANDARD DETAILED DRAWING No. **03** 

SPRIET ASSOCIATES LONDON LIMITED CONSULTING ENGINEERS ARCHITECTS



### TYPICAL DITCH BANK RIP-RAP



# TYPICAL DITCH BANK RIP-RAP WITH BACKFILLING OF WASHOUT