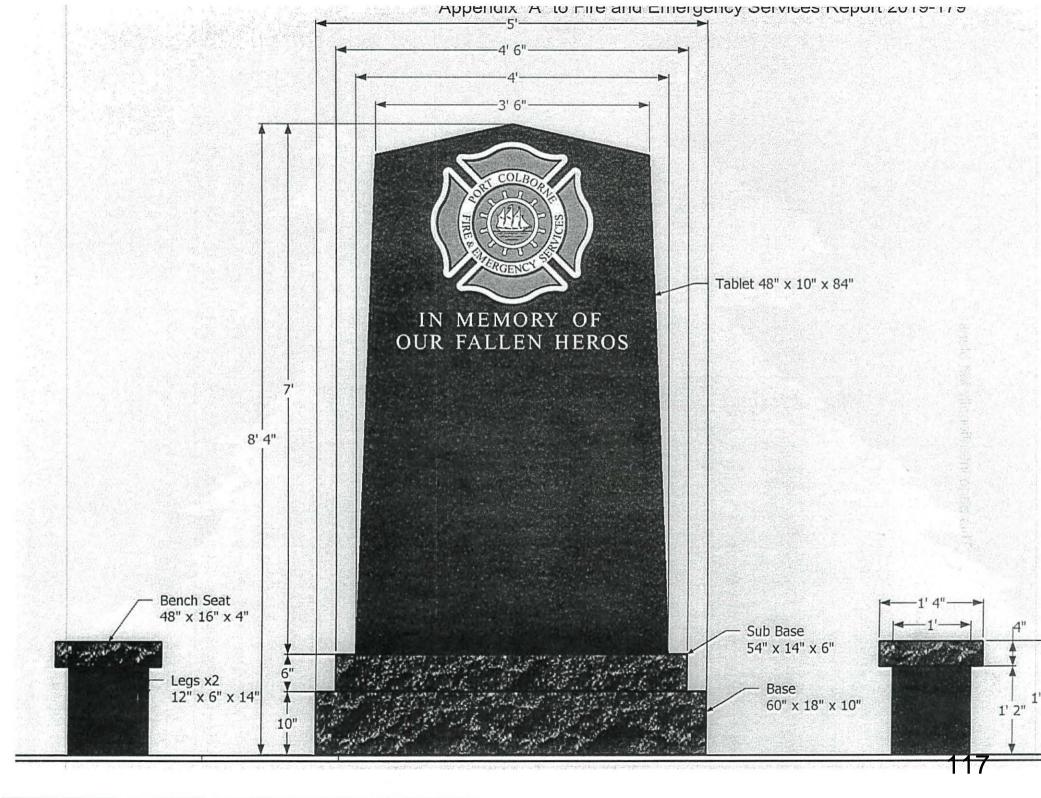

# Committee Items:

| Notes           |                |                | Item | Description / Recommendation                                                                                                                                                                                                                                                                                                                                                                                                                                                                                                                                                      | Page |
|-----------------|----------------|----------------|------|-----------------------------------------------------------------------------------------------------------------------------------------------------------------------------------------------------------------------------------------------------------------------------------------------------------------------------------------------------------------------------------------------------------------------------------------------------------------------------------------------------------------------------------------------------------------------------------|------|
| WCS<br>RB<br>AD | MB<br>GB<br>DK | EB<br>FD<br>HW | 1.   | Corporate Services Department, Finance Division, Report 2019- 166, Subject: 2020 Proposed Fees and User Charges  That the Consolidated Fees and User Charges, attached as Schedule A to Y of Corporate Services Department Report 2019-166, 2020 Proposed Fees and User Charges be approved; and  That the Mayor and City Clerk be authorized to execute the appropriate By-law.                                                                                                                                                                                                  | 53   |
| WCS<br>RB<br>AD | MB<br>GB<br>DK | EB<br>FD<br>HW | 2.   | Fire and Emergency Services Department, Report 2019-178, Subject: Replacement of Self-Contained Breathing Apparatus  That Fire Department Report 2019-178, Replacement of Self-Contained Breathing Apparatus be received; and  That Council authorize the Fire Chief to prepare a tender document for the purchase of breathing apparatus, spare bottles and a compressor air filling system and circulate the document to companies that provide Scott breathing apparatus and air systems.                                                                                      | 103  |
| WCS<br>RB<br>AD | MB<br>GB<br>DK | EB<br>FD<br>HW | 3.   | Fire and Emergency Services Department, Report 2019-179, Subject: Fire Department Memorial  That Fire Department Report 2019-179, Fire Department Memorial be received; and  That Council approve the construction of a Fire Department Memorial at the Fire Station located at 3 Killaly Street West; and  That funding of the Memorial be authorized as outlined within report 2019-179; and  That Council authorize the City's Deputy Treasurer to establish a special reserve account that donations can be assigned to and issue income tax receipts, if requested to do so. | 113  |