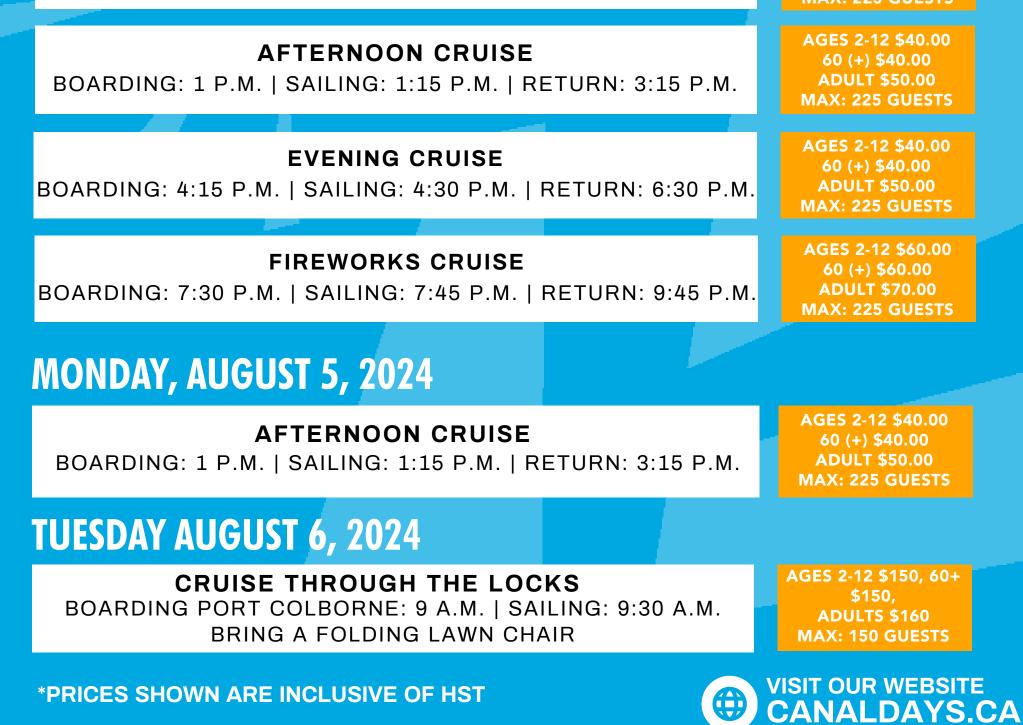

## AFTERNOON CRUISE

BOARDING: 1 P.M. | SAILING: 1:15 P.M. | RETURN: 3:15 P.M.

### **EVENING CRUISE**

BOARDING: 4:15 P.M. | SAILING: 4:30 P.M. | RETURN: 6:30 P.M.

### SUNSET CRUISE

BOARDING: 7:30 P.M. | SAILING: 7:45 P.M. | RETURN: 9:45 P.M.

# SUNDAY, AUGUST 4, 2024

MORNING CRUISE BOARDING: 9:45 A.M. | SAILING: 10 A.M. | RETURN: 12 P.M. AGES 2-12 \$40.00 60 (+) \$40.00 ADULT \$50.00 MAX: 225 GUESTS