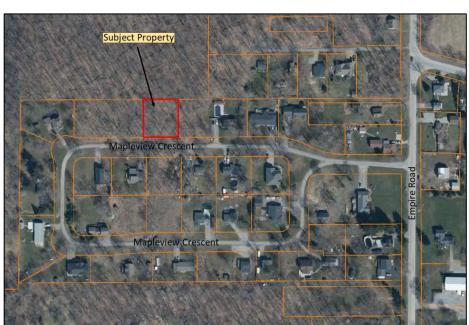

i) Application: A27-22-PC
Action: Minor Variance
Agent: Dave Malloy
Owners: Mark Ricard
Location: 111 Killaly Street

ii) Application: A09-22-PC Action: Minor Variance Agent: Michael Sabelli

Owners: Jennifer Rocha and Acacio Terceira

AND IN THE MATTER OF the lands legally known as Part lots 3 to 6, 8, 39 on Plan 18, in the City of Port Colborne, located in the Commercial Plaza (CP) zone, municipally known as 111 Killaly Street West.