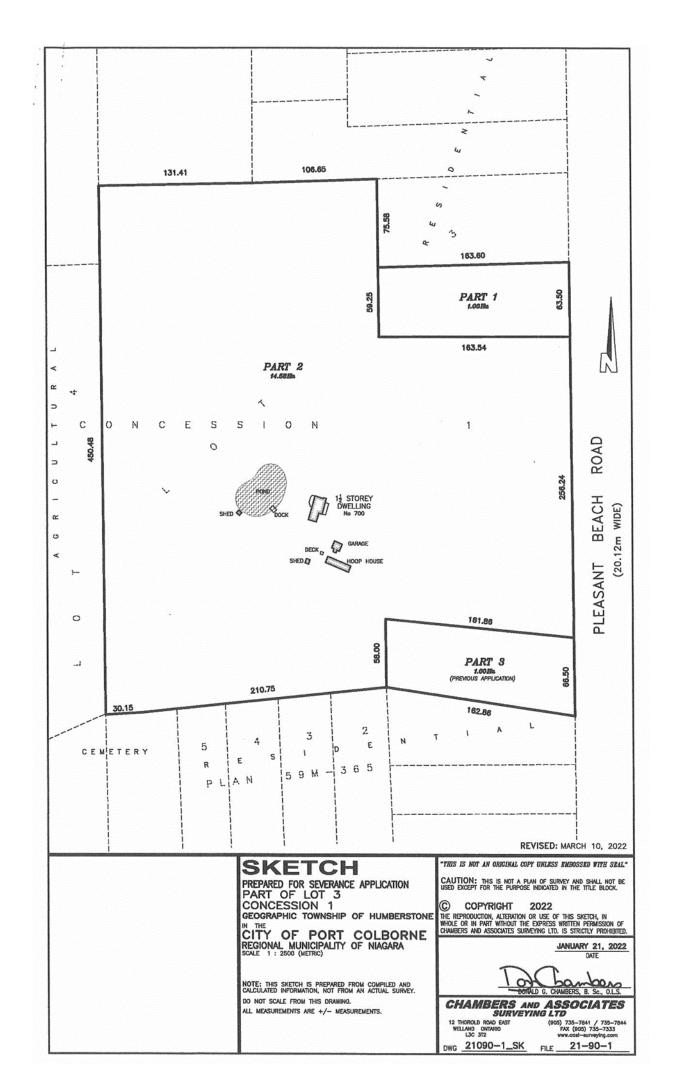

Owners: Brandon and Jennie Marlatt Location: 700 Pleasant Beach Road

- 6. Other Business
- 7. Approval of Minutes
  - i) September 14, 2022, Committee of Adjustment Meeting
- 8. Adjournment