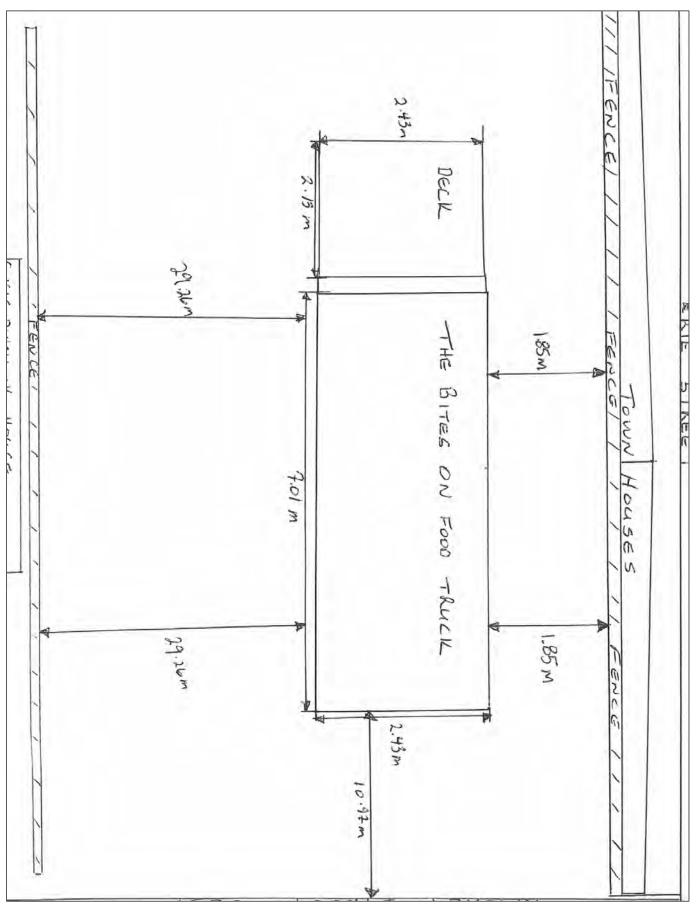

- 24

  24

  111

  20

  Street West

  Killaly Street West
- 1. That a minimum front yard setback of 10.97m be permitted, whereas 23m is required.
- 2. That a minimum side yard setback of 1.85m be permitted, whereas 15m is required.

**Explanatory Relief from the Zoning By-law:** The applicant is seeking relief on an existing restaurant. Due to the location of the structure, a minor variance is required. A sketch of the proposal is shown on the reverse side of this notice.

### Proposal:

The purpose and effect of this application is to permit a reduced front yard setback of 10.97m, where 23m is required and a reduced interior side yard setback of 1.85m whereas 15m is required to facilitate the conversion of an existing food vehicle to a take-out restaurant. The structure has already been erected and the applicant has been required to apply for the variance post-construction. The food truck was considered a legal non-conforming use, however, since it