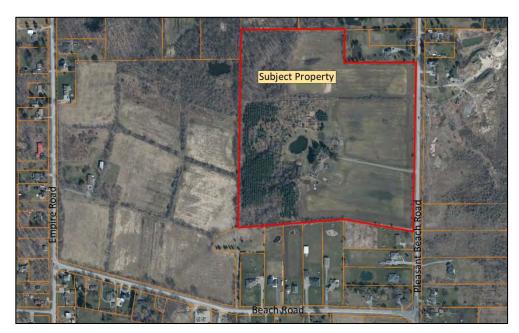

Owners: Brandon and Jennie Marlatt Location: 700 Pleasant Beach Road

- 6. Other Business
- 7. Approval of Minutes
  - i) September 14, 2022, Committee of Adjustment Meeting
- 8. Adjournment