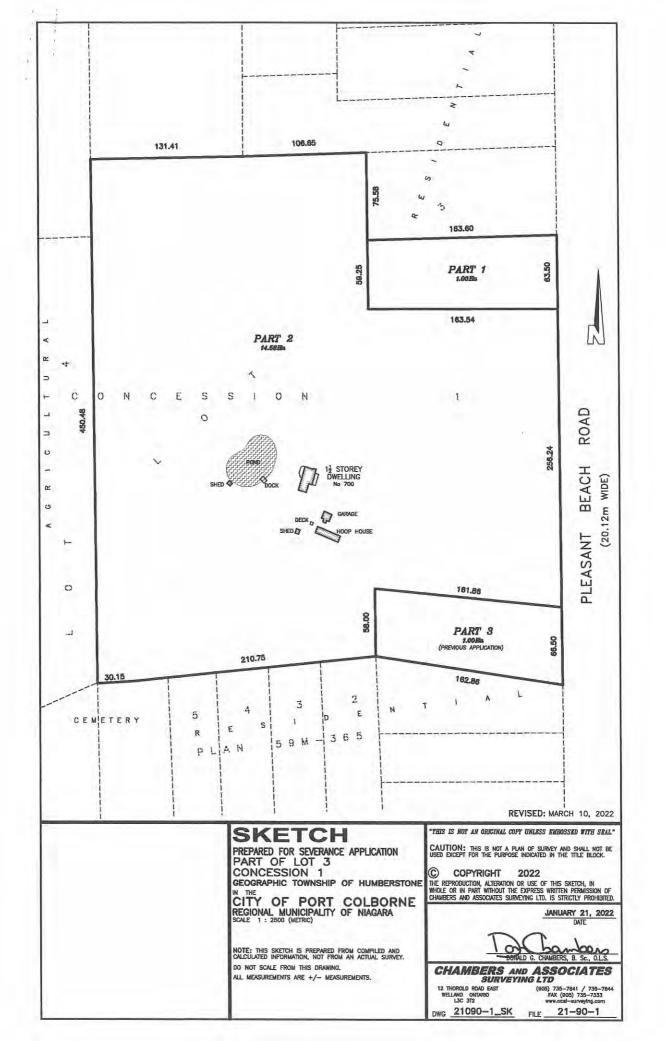

Owners: Brandon and Jennie Marlatt Location: 700 Pleasant Beach Road

- 6. Other Business
- 7. Approval of Minutes
  - i) September 14, 2022, Committee of Adjustment Meeting
- 8. Adjournment