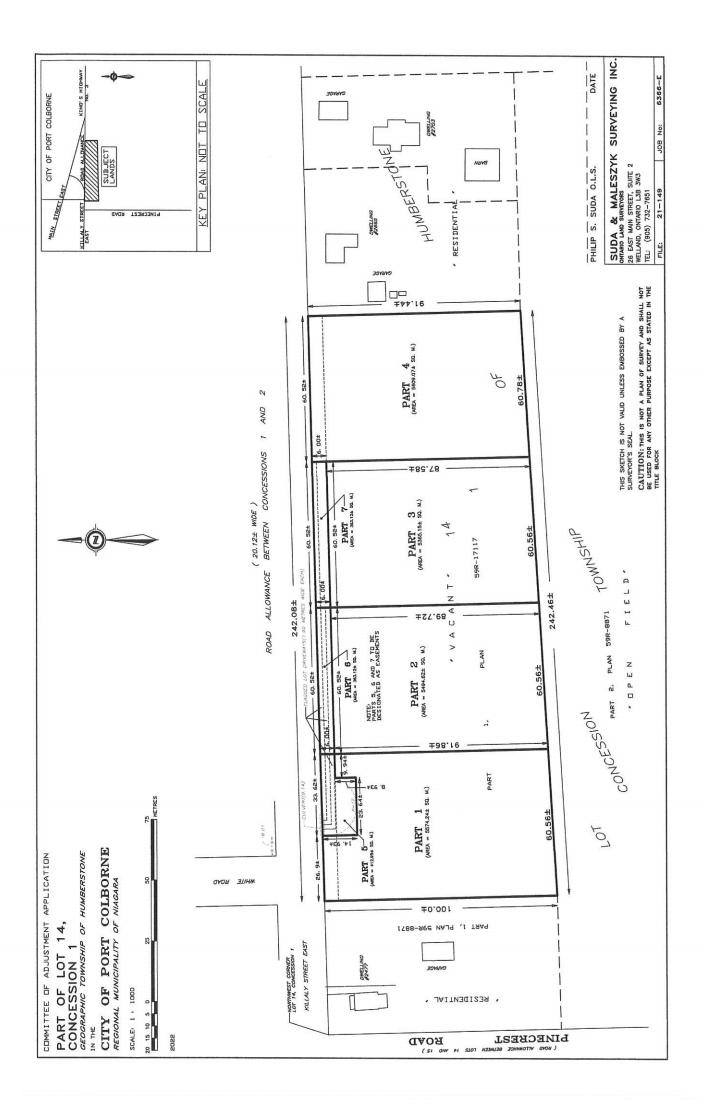

Part Lots 3 to 6, 8 and 39 on Plan 18

111 Killaly Street West Agent: Marc Ricard Owner(s): Dave Malloy

### Proposal:

The purpose and effect of this application is to permit a reduced front yard setback of 10.97m, where 23m is required and a reduced interior side yard setback of 1.85m whereas 15m is required to facilitate the conversion of an existing food vehicle to a take-out restaurant. The structure has already been erected and the applicant has been required to apply for the variance post-construction. The food truck was considered a legal non-conforming use, however, since it

has been fully enclosed and no longer falls under the definition of a food vehicle, the zoning provisions of a take-out restaurant will apply.