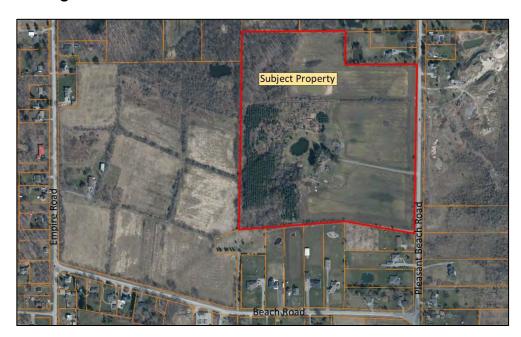

Owners: Brandon and Jennie Marlatt Location: 700 Pleasant Beach Road

- 6. Other Business
- 7. Approval of Minutes
  - i) September 14, 2022, Committee of Adjustment Meeting
- 8. Adjournment