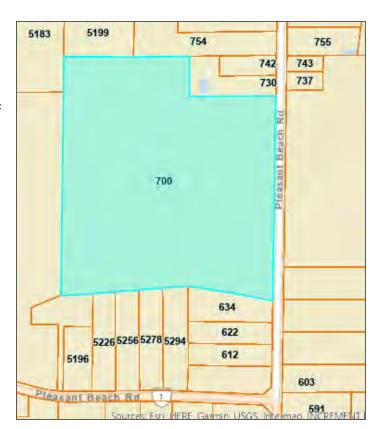

Owners: Brandon and Jennie Marlatt Location: 700 Pleasant Beach Road

- 6. Other Business
- 7. Approval of Minutes
  - i) September 14, 2022, Committee of Adjustment Meeting
- 8. Adjournment