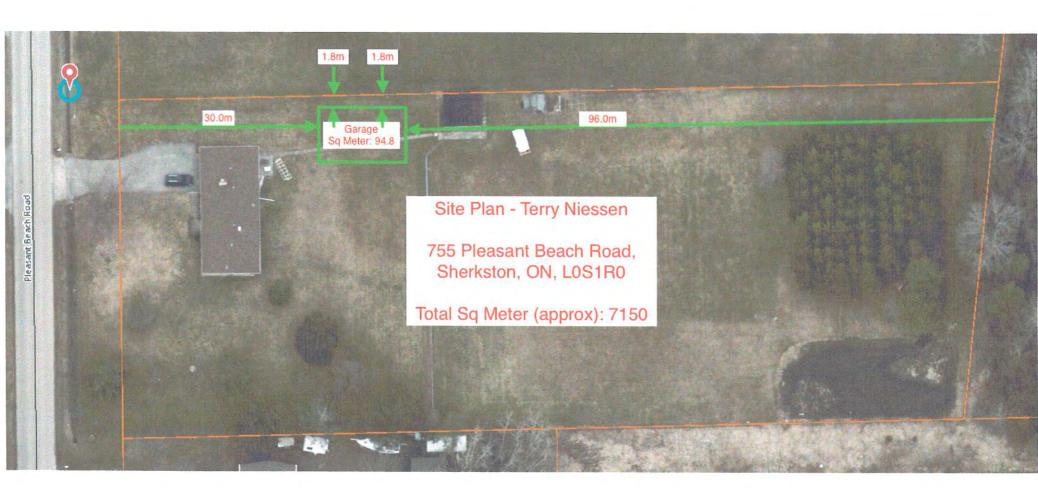

Location: 858 Pleasant Beach Road

iii) Application: A14-22-PC

Action: Minor Variance

Agent: N/A

Owners: Terry and Anne Niessen Location: 755 Pleasant Beach Road

iv) Application: A16-22-PC

Action: Minor Variance