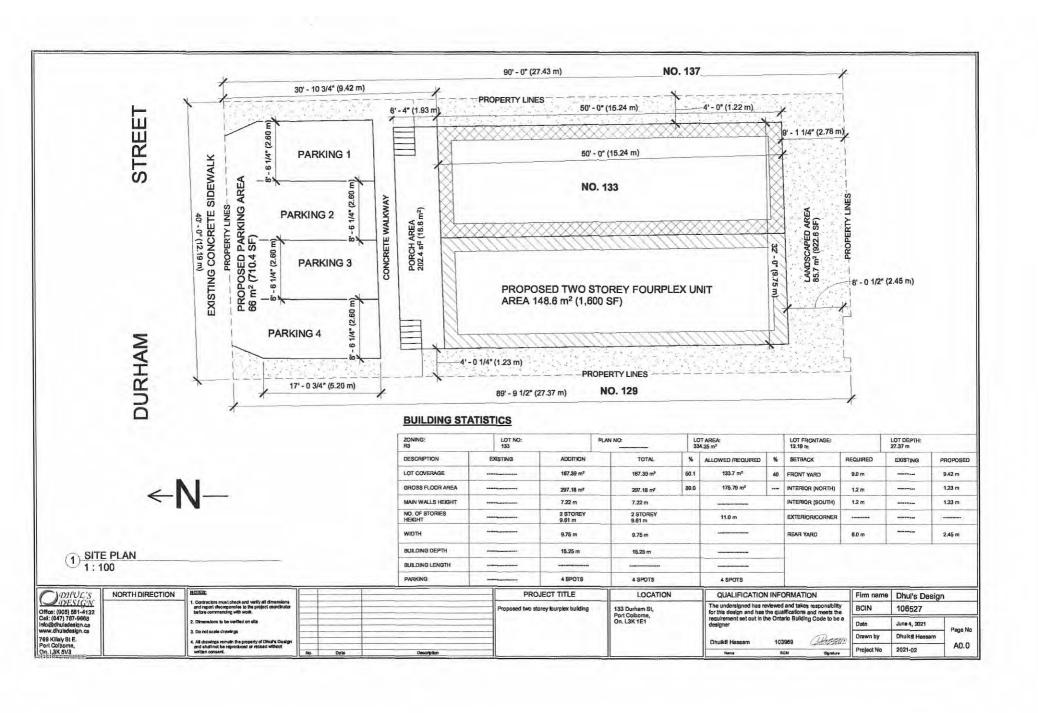

**AND IN THE MATTER OF** the lands legally known as Part Lot 8 on Plan 849 in the City of Port Colborne, Regional Municipality of Niagara, located in the Fourth Density Residential (R4) zone, municipally known as 133 Durham Street.

**AND IN THE MATTER OF AN APPLICATION** by the owner 2812881 Ontario Inc., for relief from the provisions of Zoning By-law 6575/30/18, as amended, under Section 45 of the Planning Act, R.S.O 1990 C.P 13, so as to permit a fourplex dwelling, notwithstanding the following;

- 1. That a 50.1% maximum lot coverage be permitted, whereas 40% of the lot coverage is required.
- 2. That a rear yard setback of 2.45m be permitted, whereas 6m is required in the R4 zone.

**Explanatory Relief from the Zoning By-law:** The applicant is requesting permission for a proposed fourplex. Due to the proposed lot coverage and rear yard setback, a minor variance is required. A Sketch of the proposal is shown on the reverse side of this notice.