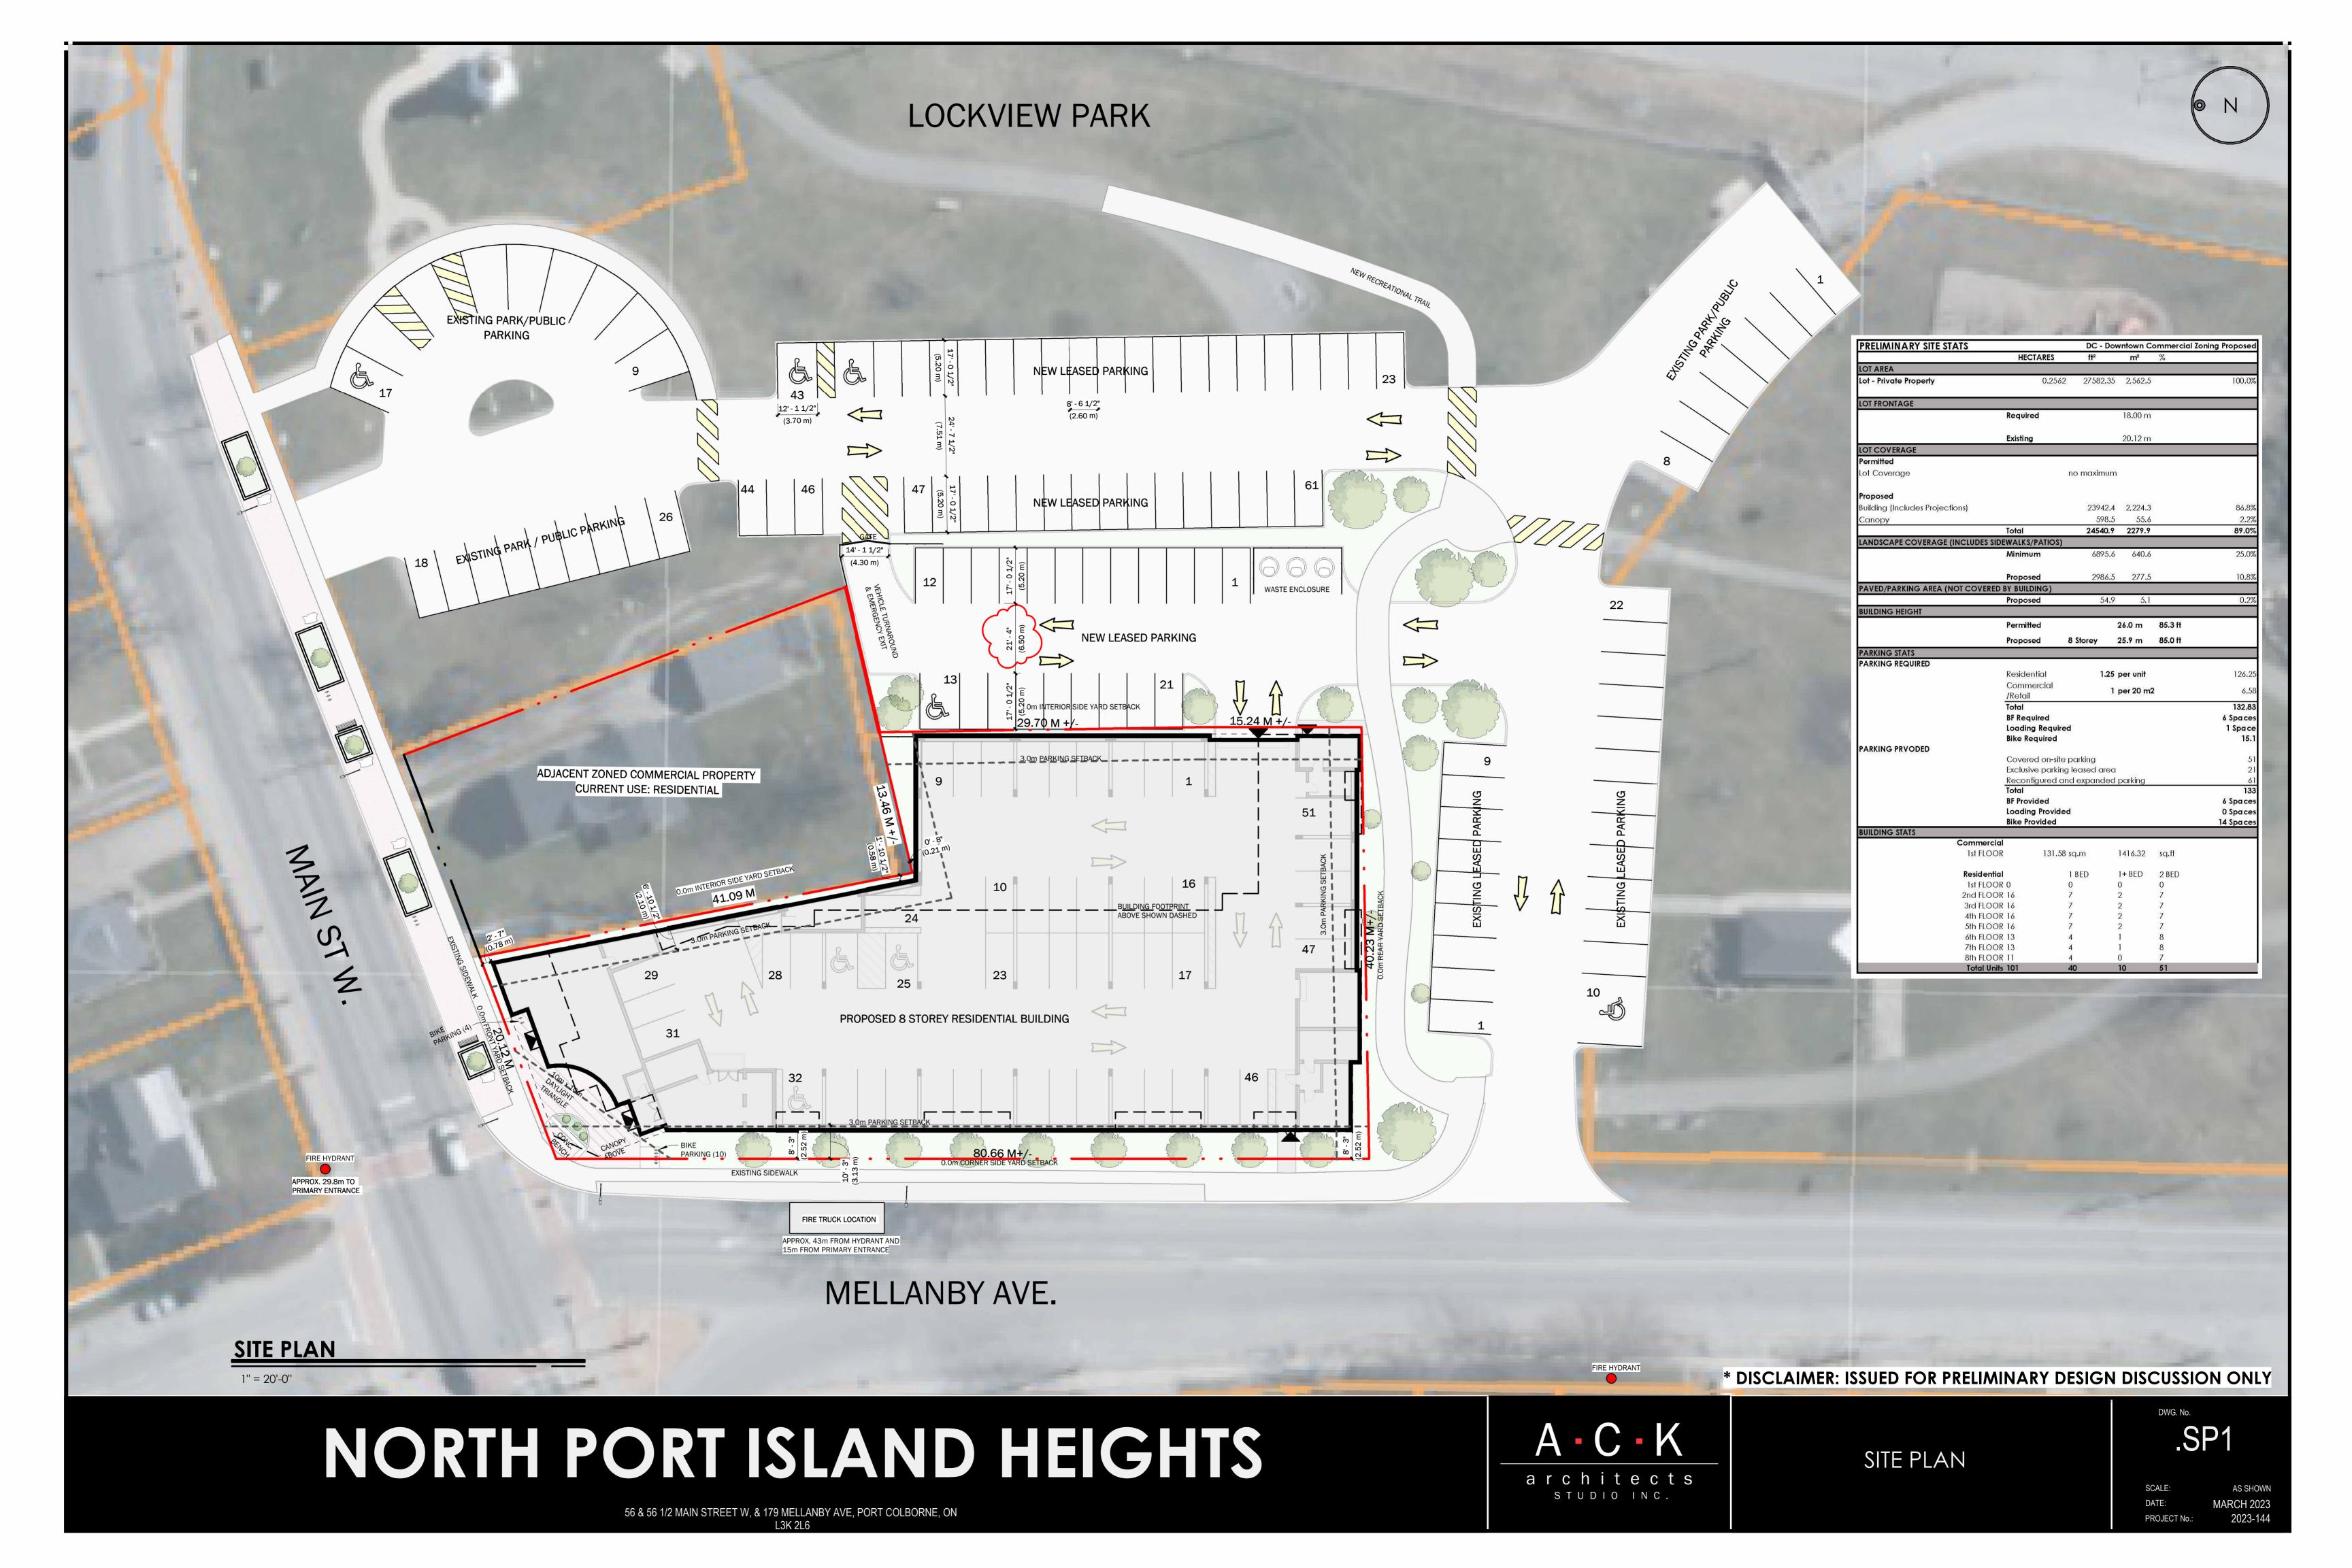

## 2ND - 5TH FLOOR PLATES

1'' = 10'-0''

16,622 S.F +/-

1+ BED 2 UNITS 2 BED 7 UNITS

\* DISCLAIMER: ISSUED FOR PRELIMINARY DESIGN DISCUSSION ONLY

NORTH PORT ISLAND HEIGHTS

2ND- 5TH FLOOR PLATE