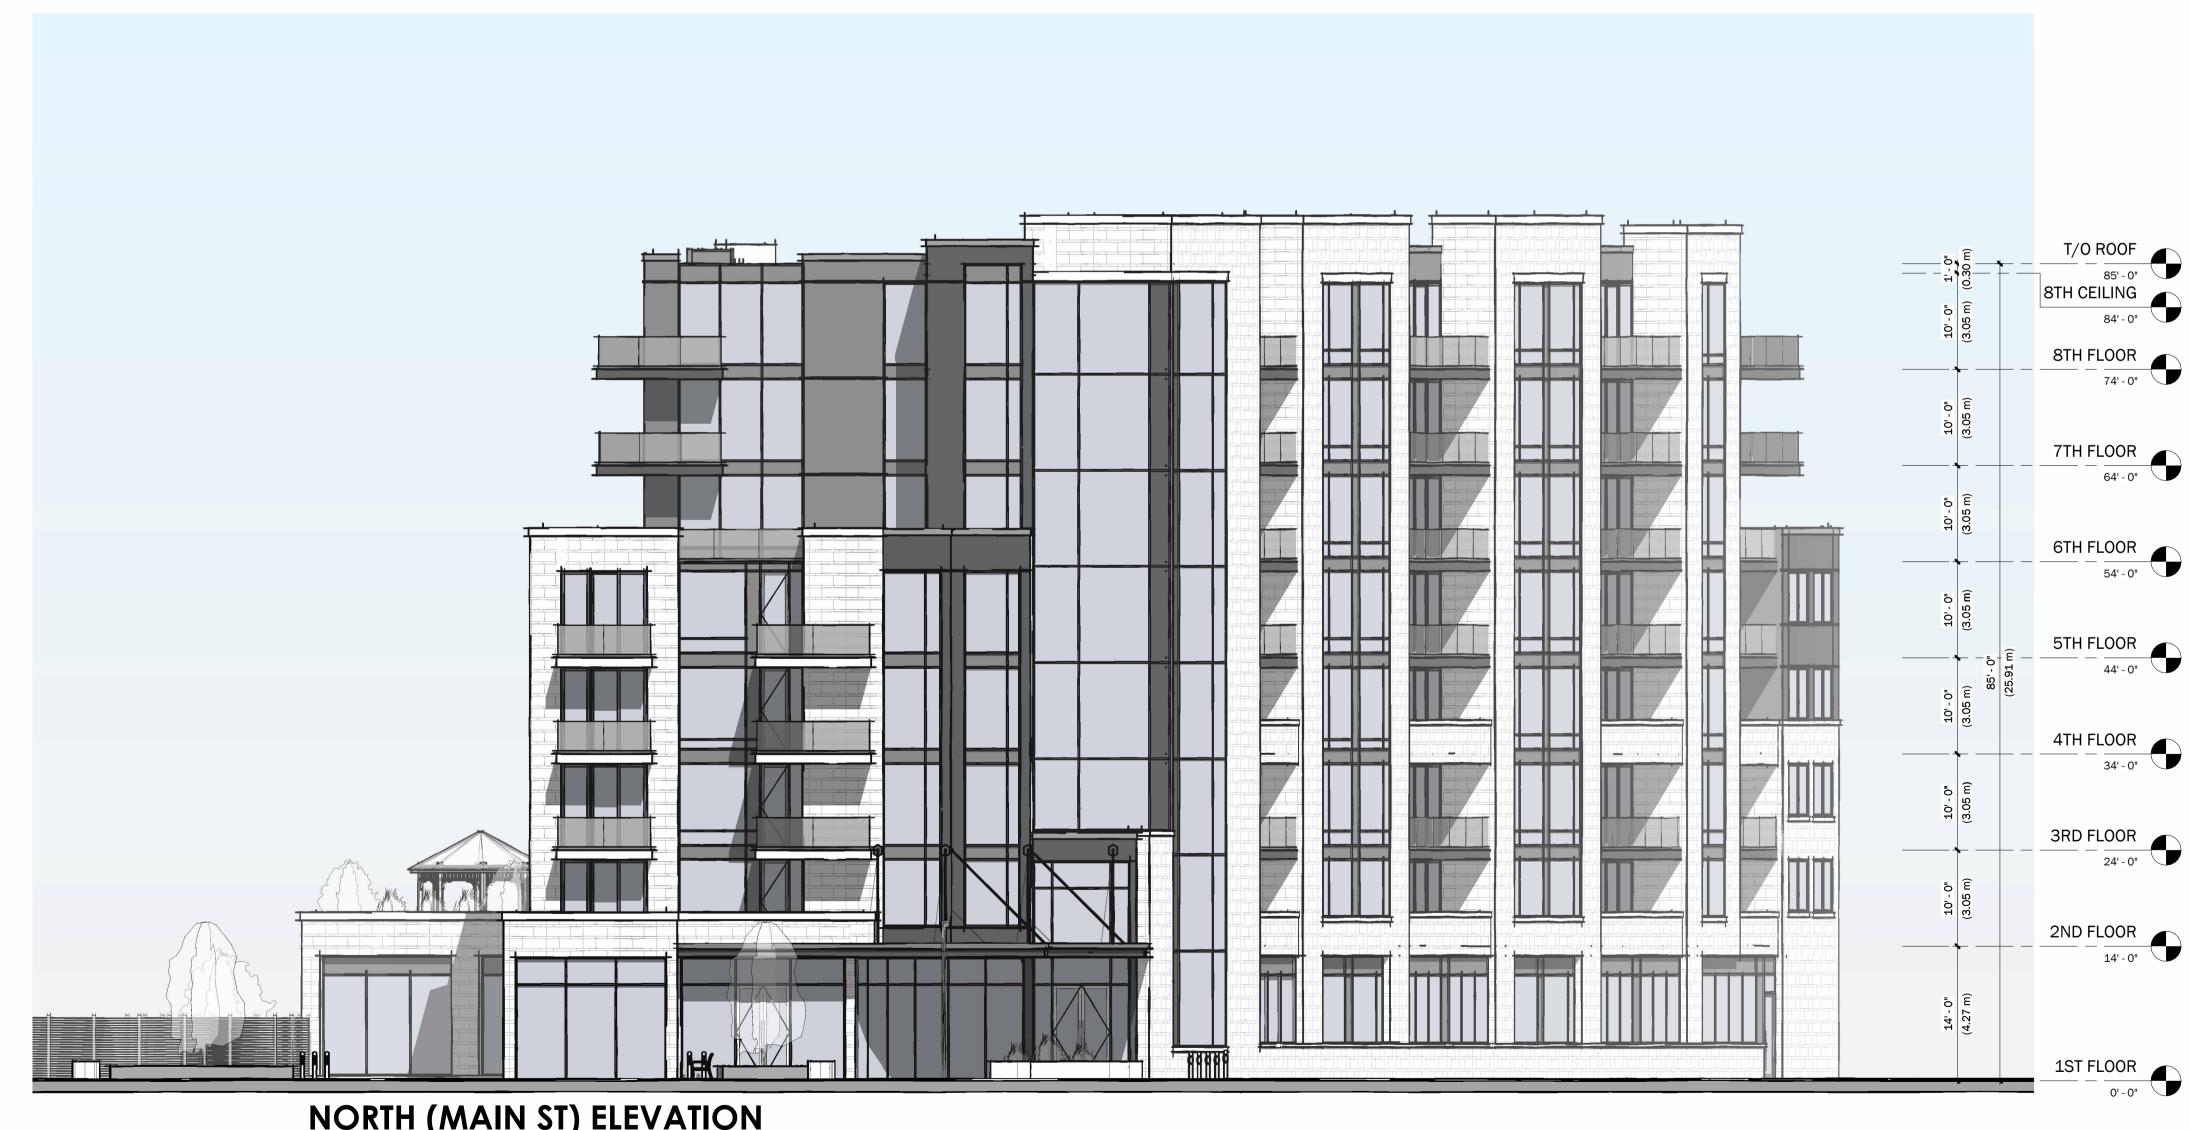

A · C · K architects
studio inc.

SIDE ELEVATION

DWG. No. A6

**NORTH (MAIN ST) ELEVATION** 

\* DISCLAIMER: ISSUED FOR PRELIMINARY DESIGN DISCUSSION ONLY

NORTH PORT ISLAND HEIGHTS

1" = 10'-0"

A - C - K architects
studio inc.