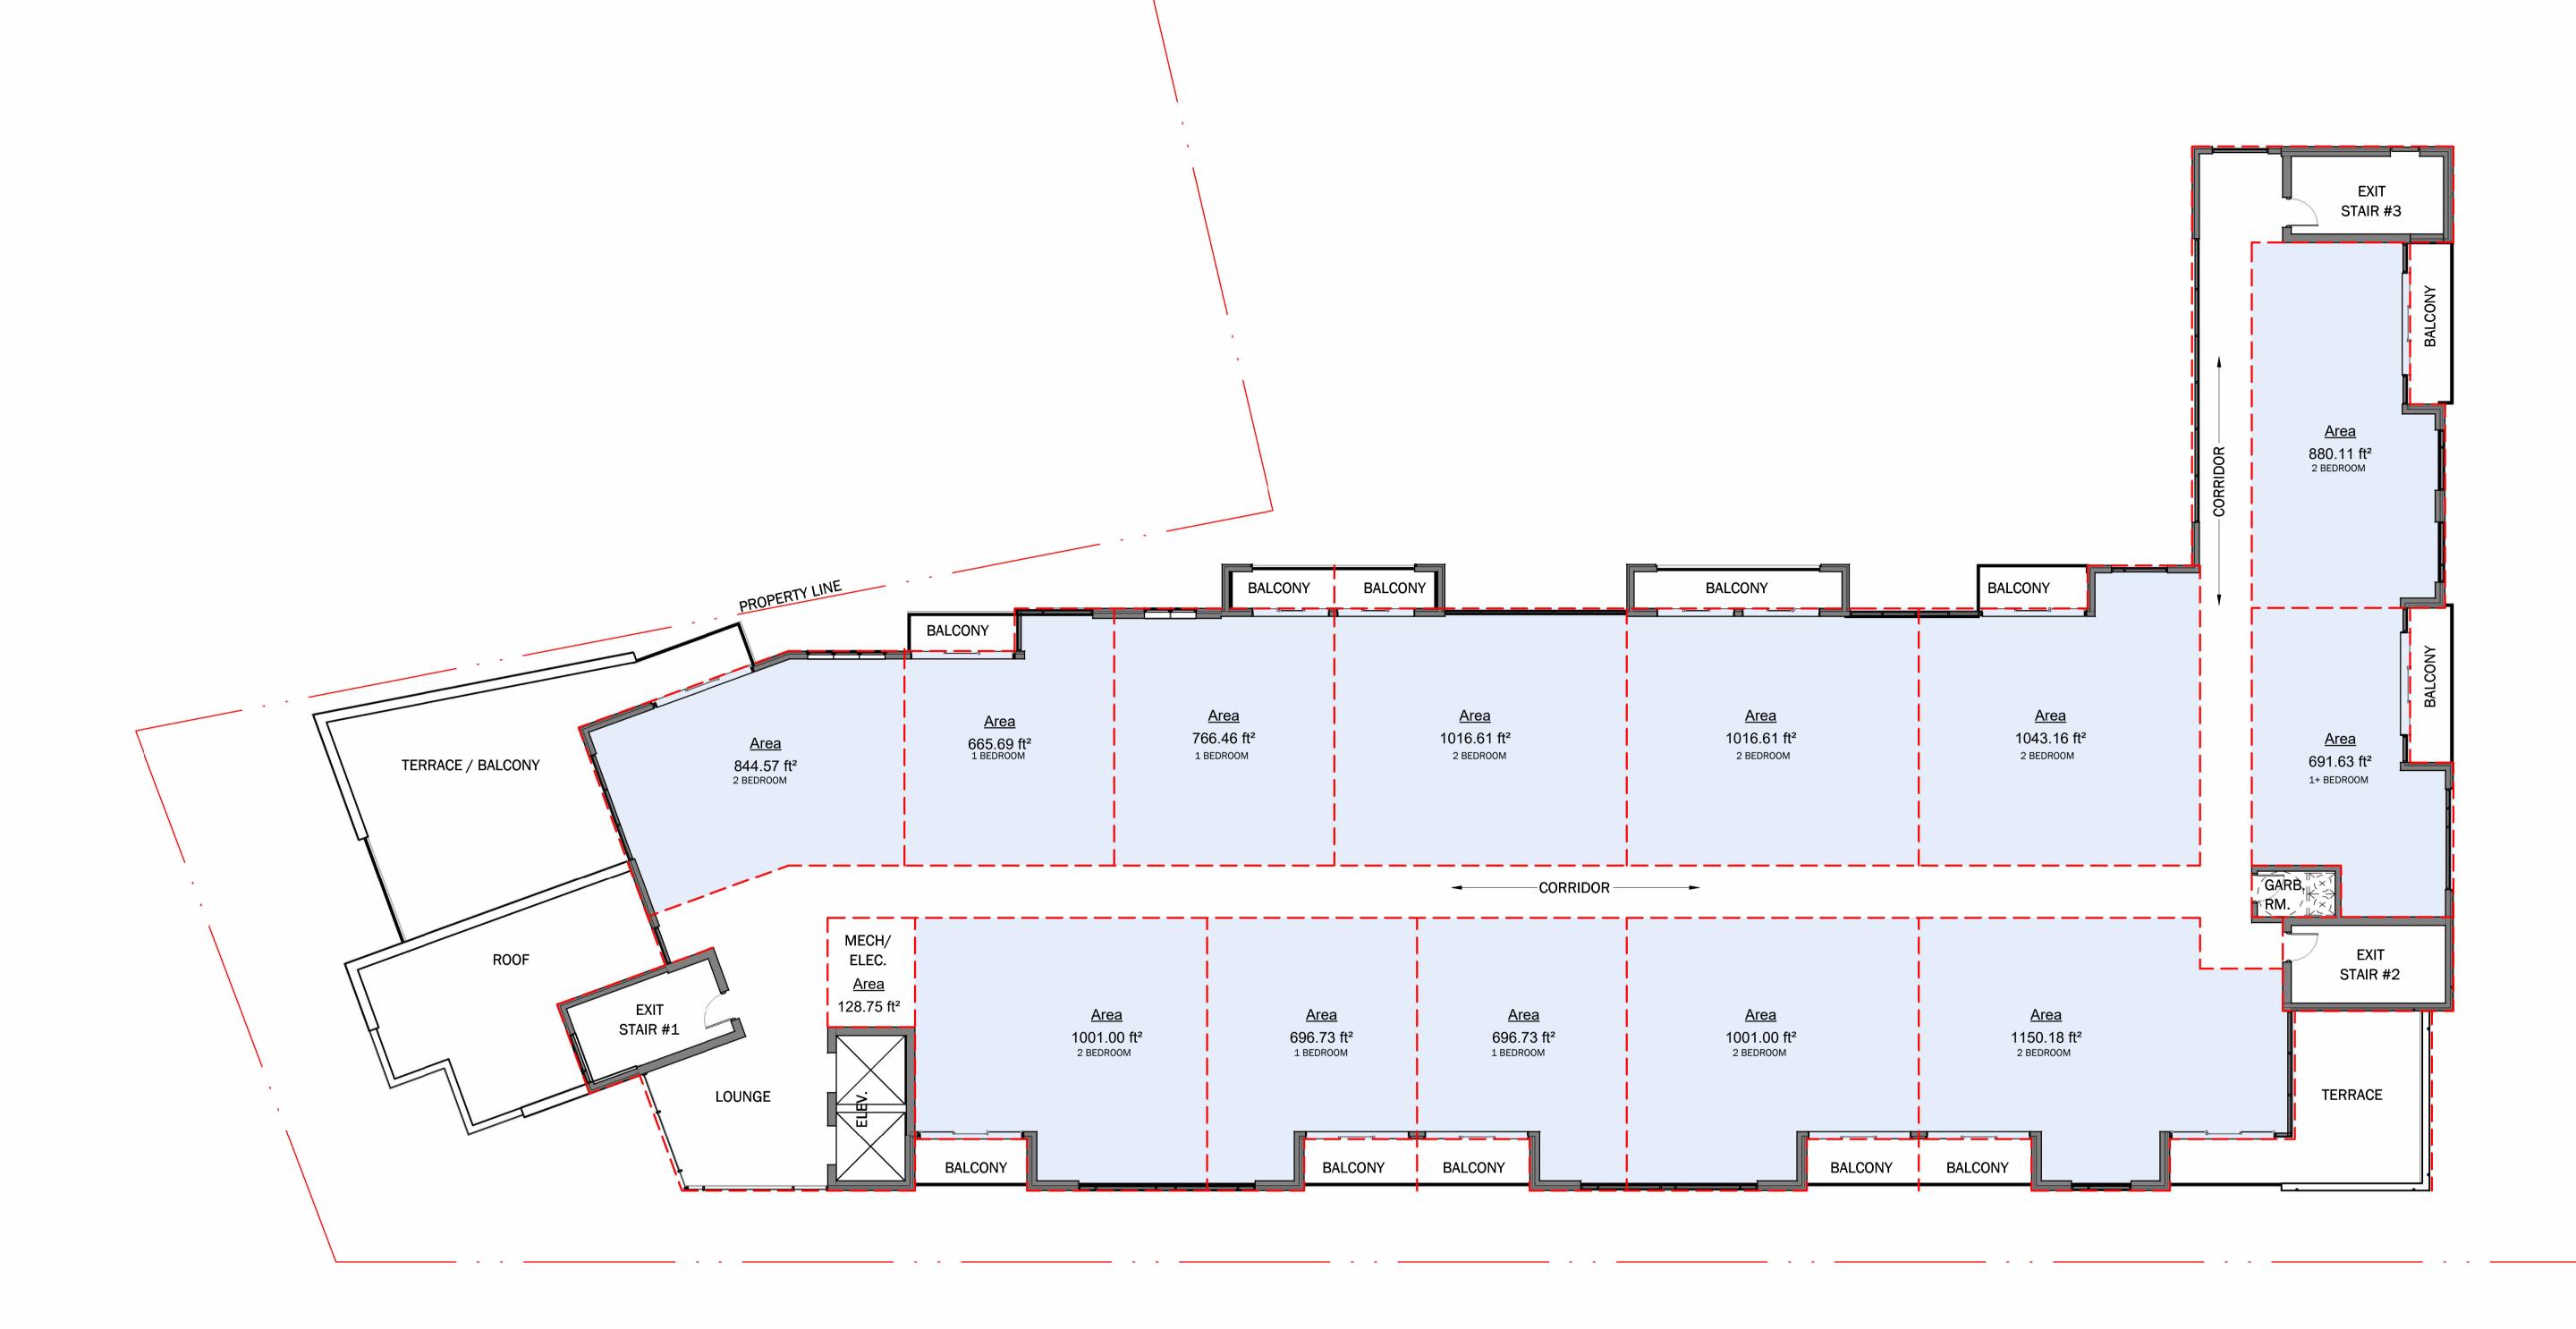

## **6TH - 7TH FLOOR PLATES**

1'' = 10'-0''

14,773 S.F +/-

1 BED 4 UNITS 1+ BED 1 UNITS 2 BED 8 UNITS TOTAL 13 UNITS

\* DISCLAIMER: ISSUED FOR PRELIMINARY DESIGN DISCUSSION ONLY

NORTH PORT ISLAND HEIGHTS

6TH - 7TH FLOOR **PLATES** 