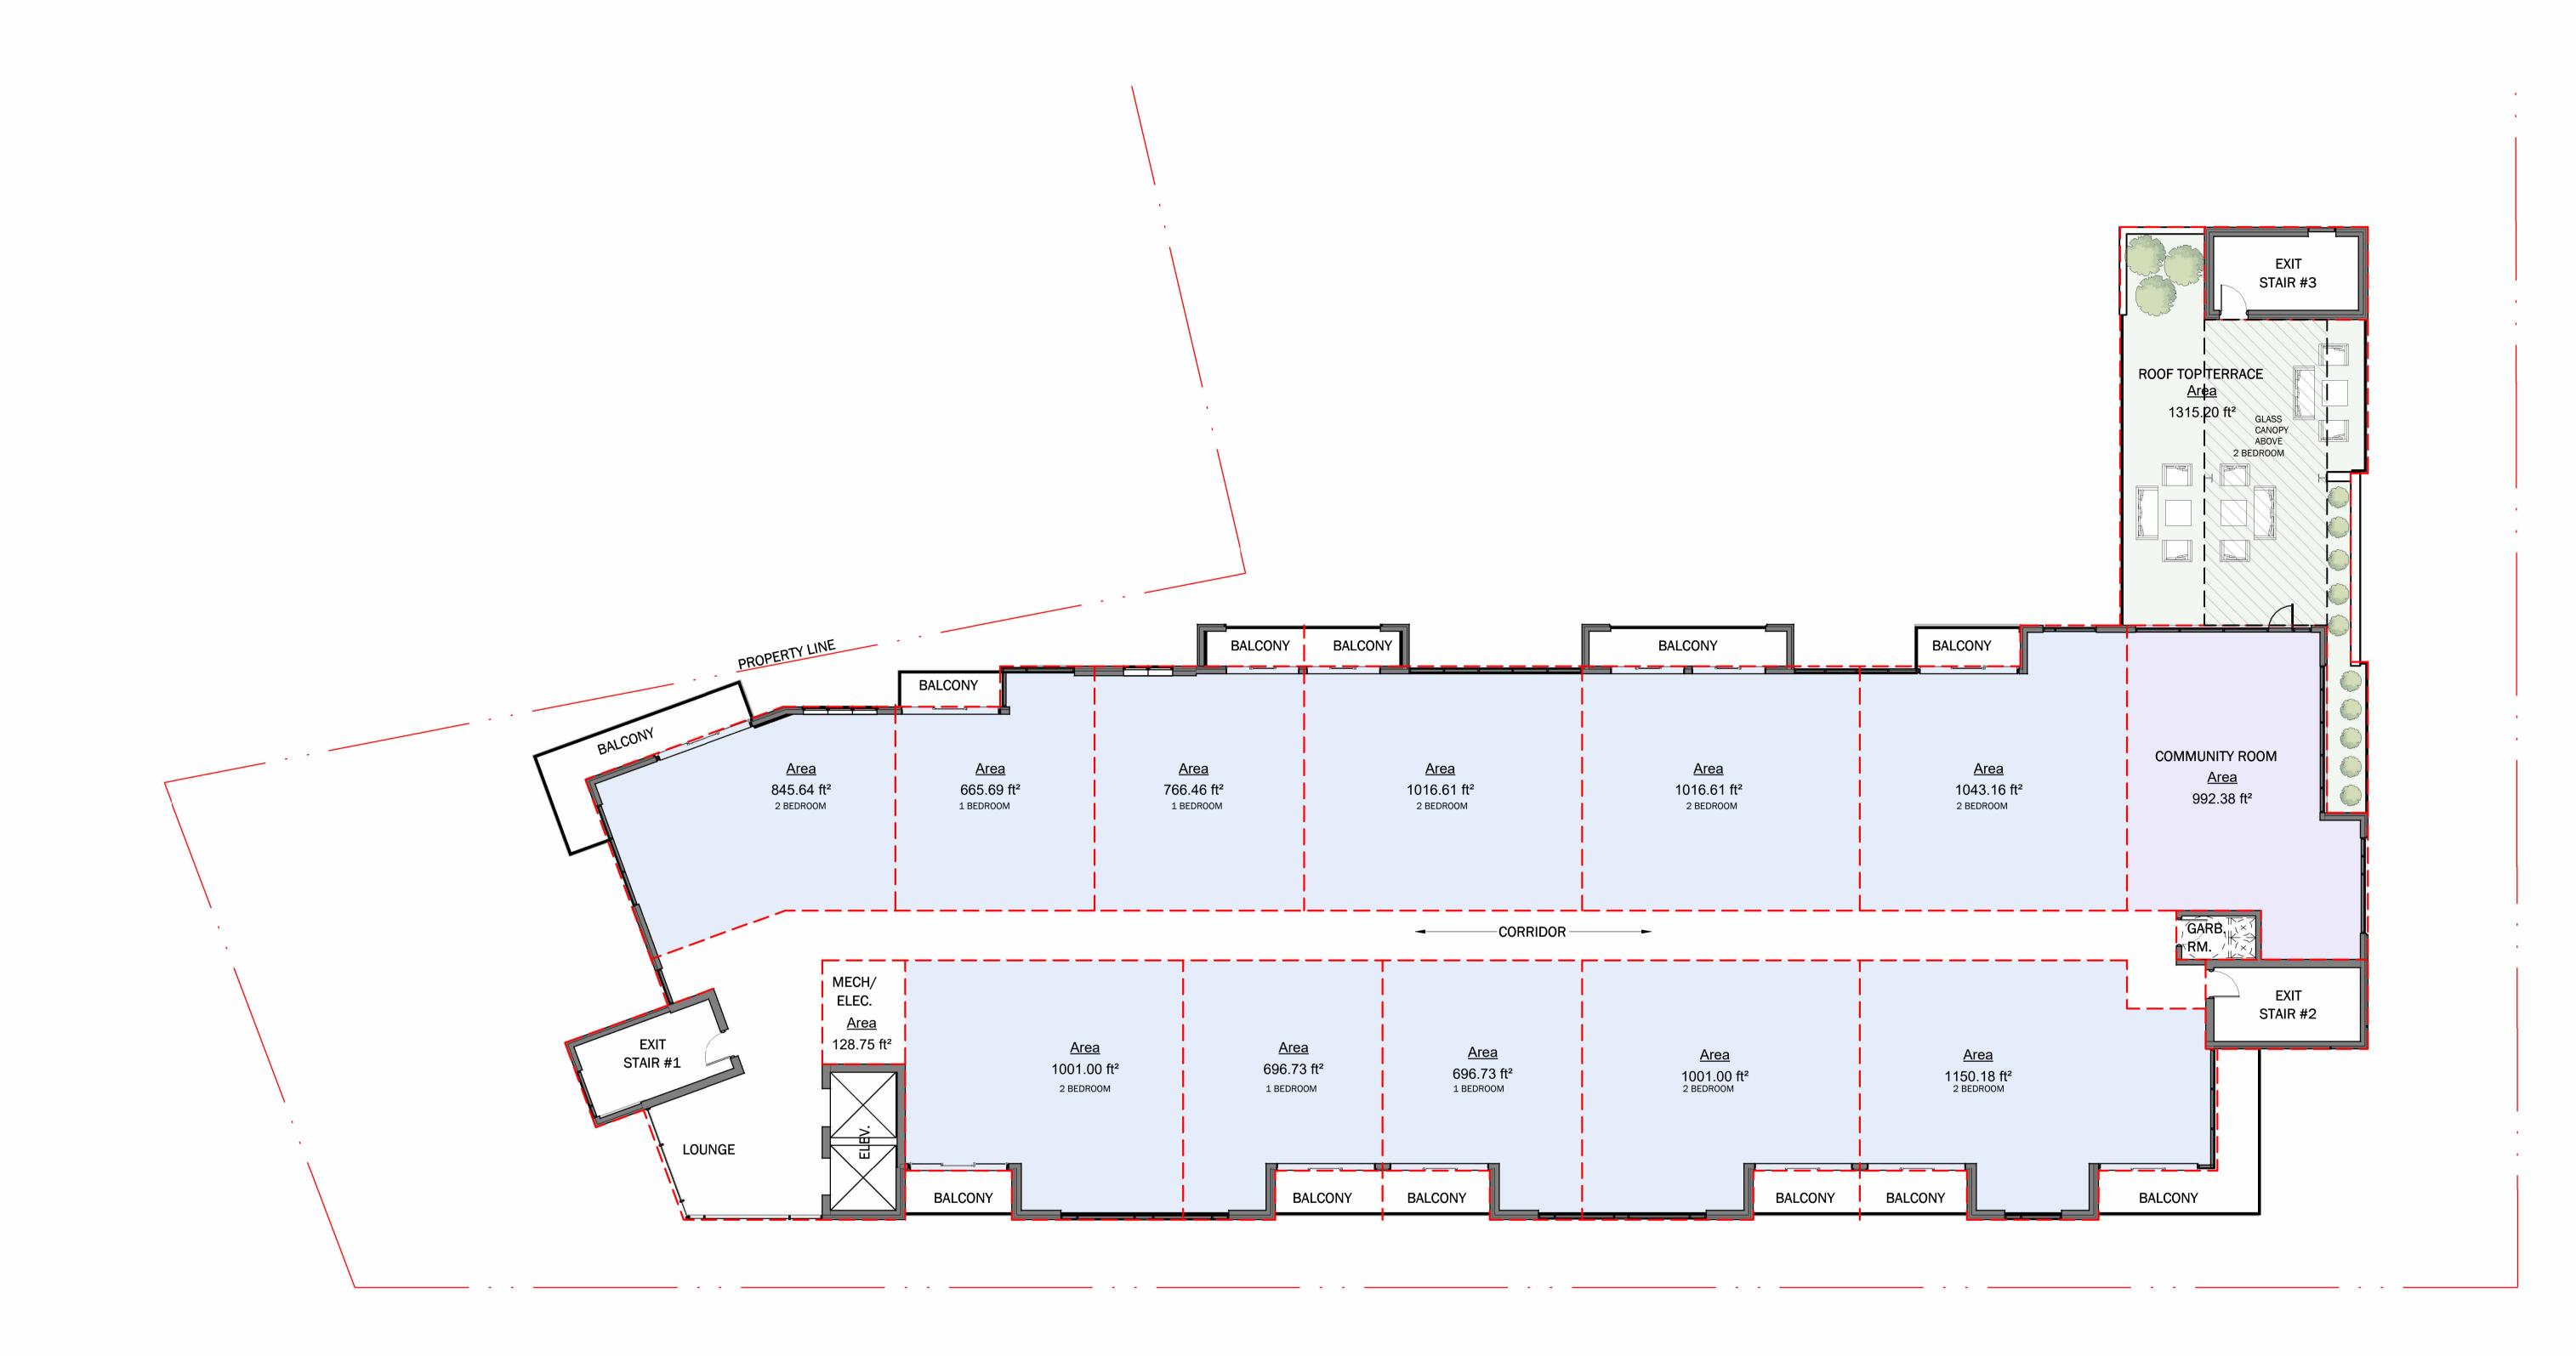

## 8TH FLOOR

1'' = 10'-0''

13,385 S.F +/-

1 BED 4 UNITS 7 UNITS TOTAL 11 UNITS

\* DISCLAIMER: ISSUED FOR PRELIMINARY DESIGN DISCUSSION ONLY

NORTH PORT ISLAND HEIGHTS

8TH FLOOR PLATE

DWG. No. A4