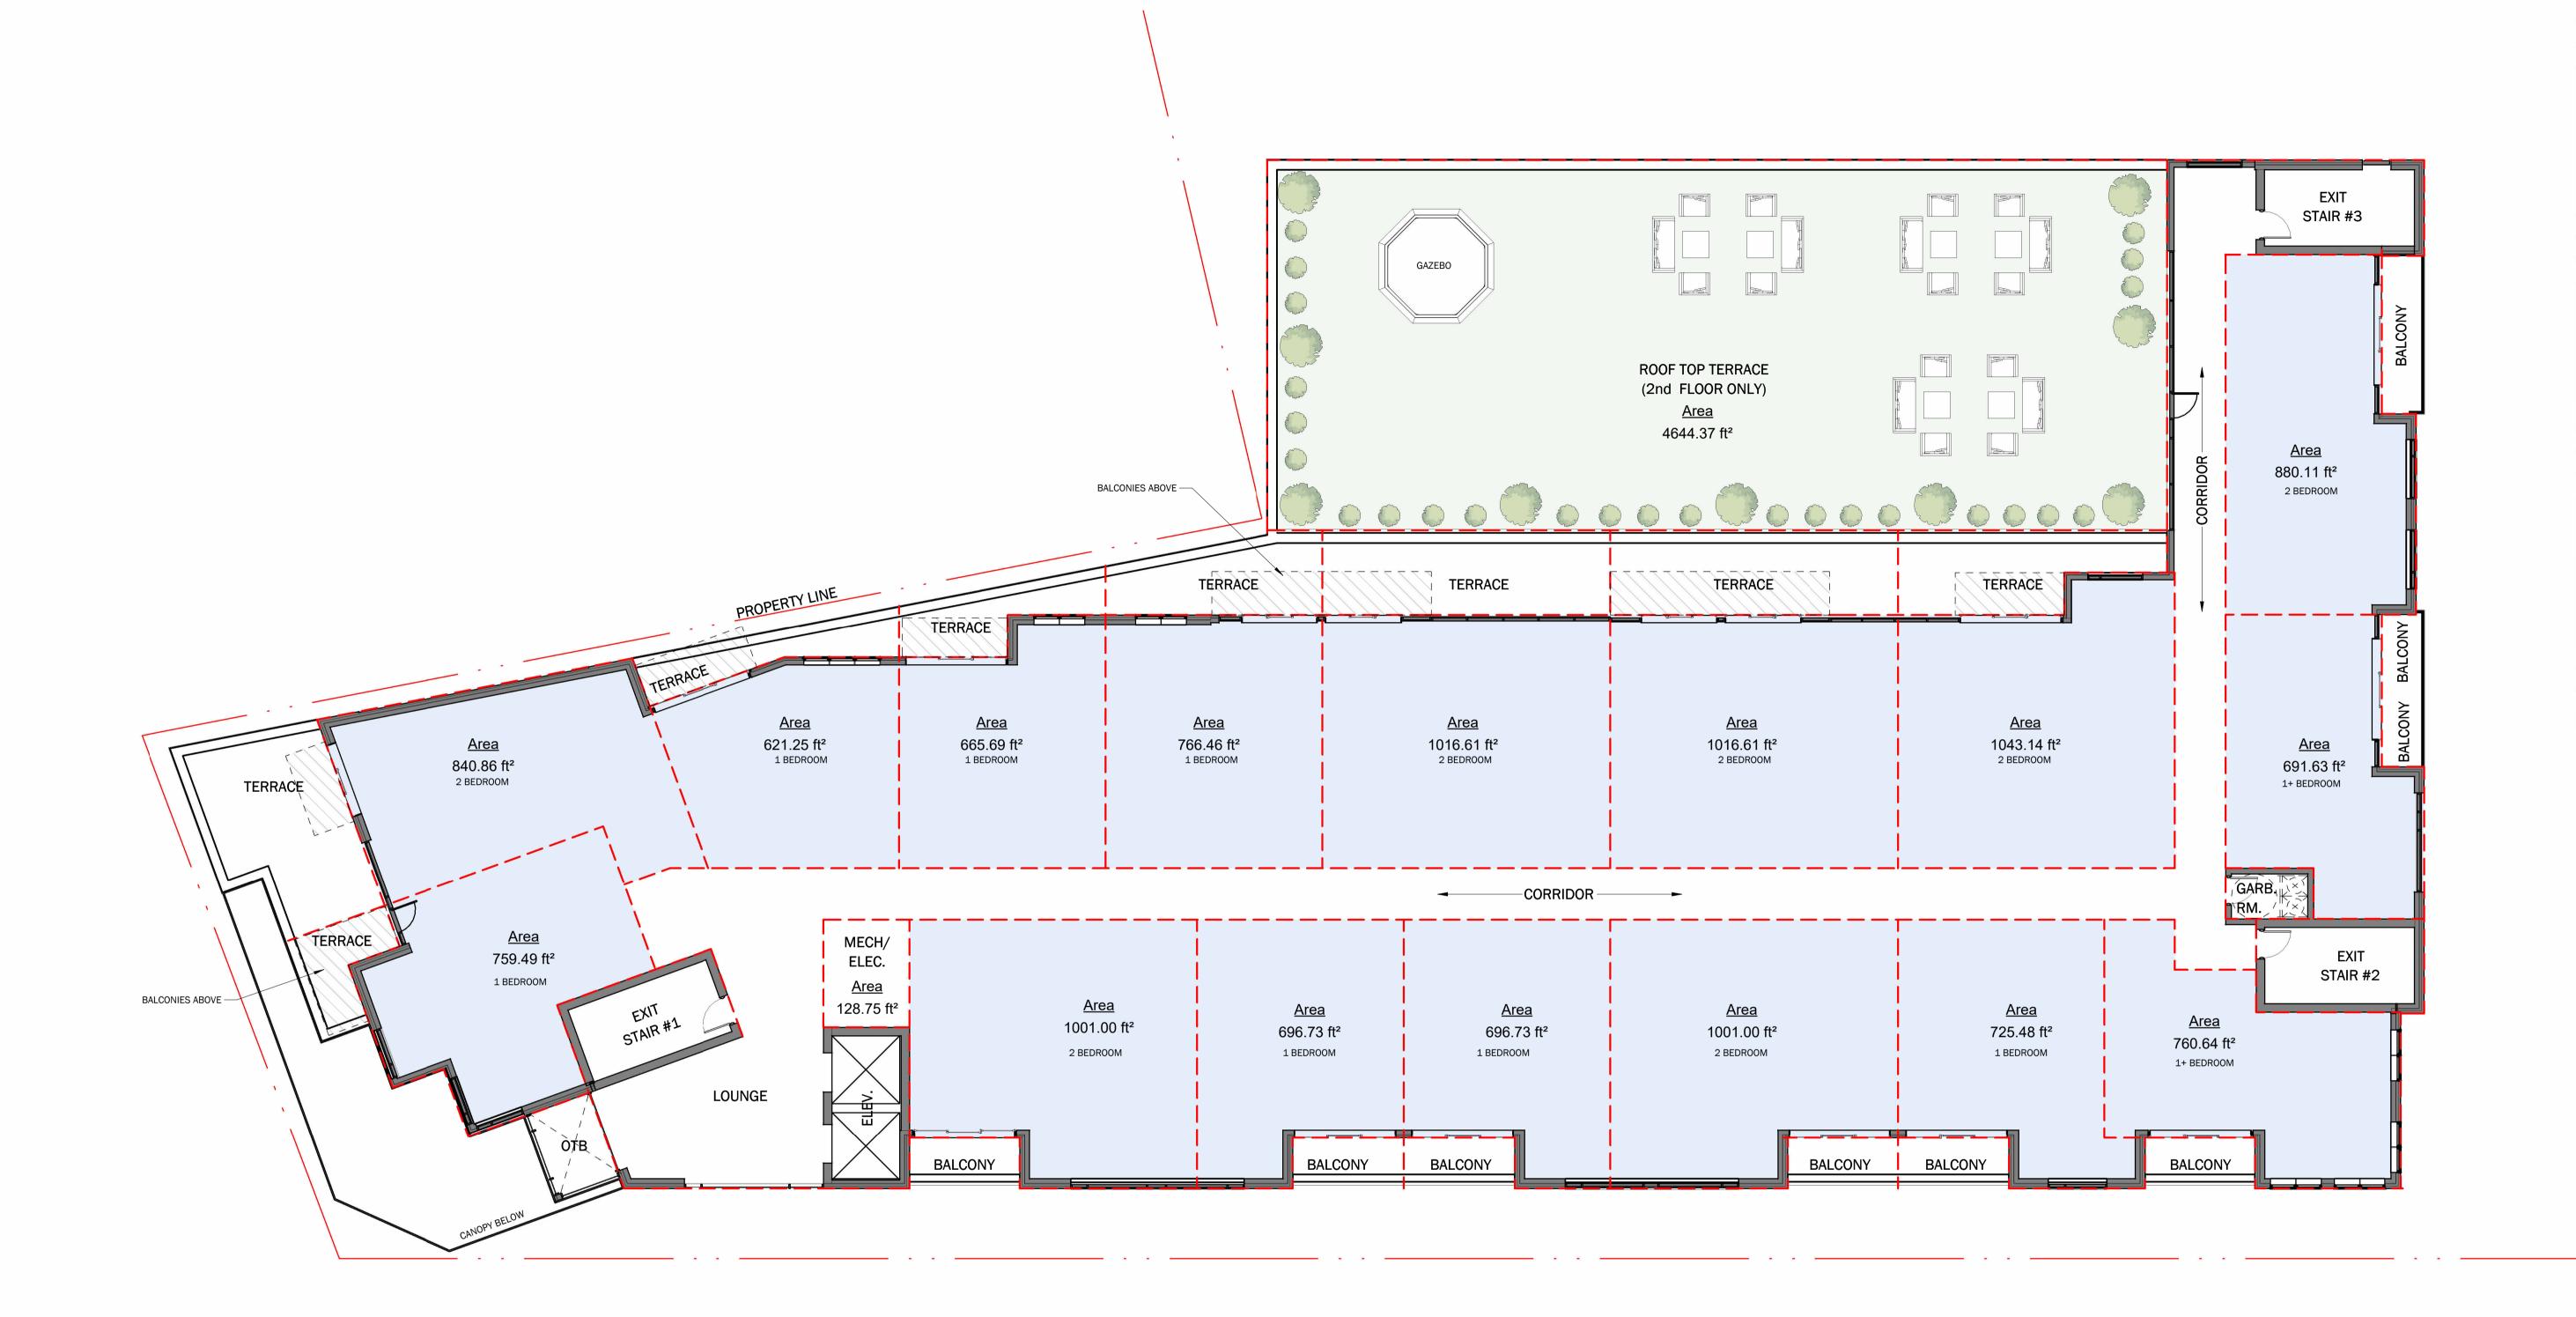

## 2ND - 5TH FLOOR PLATES

1'' = 10'-0''

16,622 S.F +/-

1+ BED 2 UNITS 2 BED 7 UNITS

\* DISCLAIMER: ISSUED FOR PRELIMINARY DESIGN DISCUSSION ONLY

NORTH PORT ISLAND HEIGHTS

2ND- 5TH FLOOR PLATE