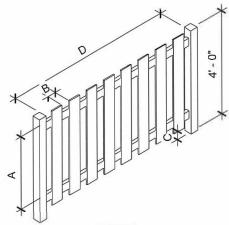

## **Fence construction**

Boards on one side

- 4" spacing between boards (B), if rail spacing is < 3'-0" (A) 2" spacing between boards (B), if rail spacing is > 3'-0" (A)
- 4" spacing from grade to board (C) if grade is concrete
- (D) is max of 8'-0"

Boards on two sides

**NOTES** 

- 4" spacing between boards (B), if rail spacing is < 3'-0" (A) 2" spacing between boards (B), if rail spacing is > 3'-0" (A)
- 4" spacing from grade to board (C) if grade is concrete
- (D) is max of 8'-0"