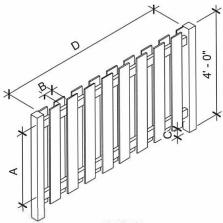

Wrought Iron Fence

- 4" spacing between pickets (B), if rail spacing is < 3'-0" (A) 2" spacing between pickets (B), if rail spacing is > 3'-0" (A)
- 4" spacing from grade to picket (C) if grade is concrete
- (D) is max of 8'-0"