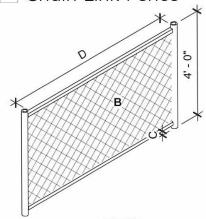

Chain Link Fence

- 50mm (2") spacing (B), if rail spacing is < 3'-0" (A) 38mm (1.5") spacing (B), if rail spacing is > 3'-0" (A)
- 4" spacing from grade to picket (C) if grade is concrete
- (D) is max of 8'-0"