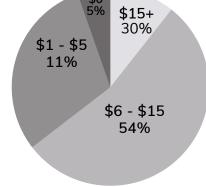

### **HOW MANY TIMES PER WEEK DO YOU VISIT THE** VALE HEALTH & WELLNESS CENTRE

Once a week

1 to 3 times per week

2 to 3 times per month

Once a per year

17.5% Once or more