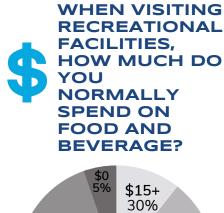

### **HOW MANY TIMES PER WEEK DO YOU VISIT THE** VALE HEALTH & WELLNESS CENTRE

Once a week

1 to 3 times per week

2 to 3 times per month

Once a per year

17.5% Once or more