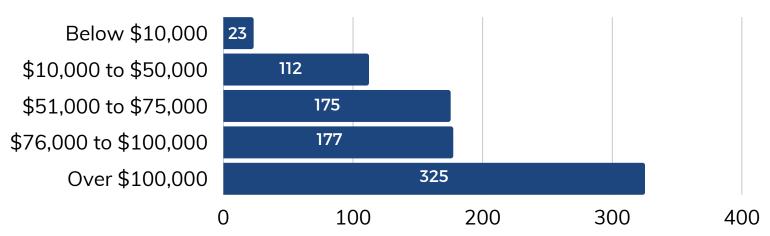

# PORT COLBORNE

**OF SURVEYS** COMPLETED



No Yes

DO YOU HAVE A PORTICIPATE PASS?

#### **DEMOGRAPHIC BY AGE**



4.8%

Under 18 18 to 24

14.3% **56.7%** 25 to 34 35 to 54

> 21.1% 55+



**51%** 

Are PORTicipate Pass holders

Not PORTicipate Pass holders

# **DEMOGRAPHIC BY INCOME**

Number of Responses





### **HOW MANY TIMES PER WEEK DO YOU VISIT THE** VALE HEALTH & WELLNESS CENTRE

Once a week

1 to 3 times per week

2 to 3 times per month

Once a per year

17.5% Once or more

#### WHAT CITY ARE YOU A **RESIDENT OF? (OTHER** THAN PORT COLBORNE)



#### ARE YOU PART OF ANY OF THE **FOLLOWING** LOCAL COMMUNITY ORGANIZATIONS?



## WHAT IS THE MAIN REASON FOR YOUR VISIT TO VHWC?

- YMCA
- Arena
- **Events**
- Swimming Pickle Ball
- Basketball
- Grandchildren's sports
- Women's Hockey
- Bocce

- Hockey
- Canal Days
- Soccer
- Exercise/Fitness
- Walk the dogs outside
- Walking track
- Vaccines
- Spector-sports
- Baseball

# ITEMS YOU WOULD MOST LIKELY PURCHASE AT THE VHWC IF THEY WERE AVAILABLE.

Items and number of responses:



Water

484



























Juice

236







Coff