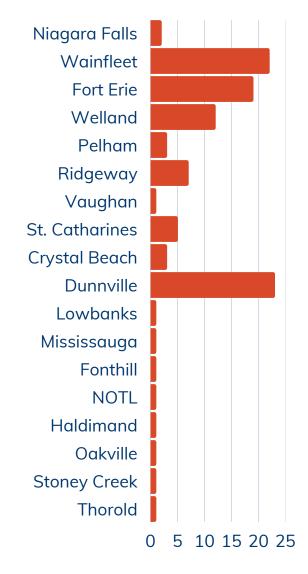

# PORT COLBORNE

**OF SURVEYS** COMPLETED



No Yes

DO YOU HAVE A PORTICIPATE PASS?

#### **DEMOGRAPHIC BY AGE**



4.8%

Under 18 18 to 24

14.3% **56.7%** 25 to 34 35 to 54

> 21.1% 55+



**51%** 

Are PORTicipate Pass holders

Not PORTicipate Pass holders

# **DEMOGRAPHIC BY INCOME**

Number of Responses





### **HOW MANY TIMES PER WEEK DO YOU VISIT THE** VALE HEALTH & WELLNESS CENTRE

Once a week

1 to 3 times per week

2 to 3 times per month

Once a per year

17.5% Once or more

#### WHAT CITY ARE YOU A **RESIDENT OF? (OTHER** THAN PORT COLBORNE)



#### ARE YOU PART OF ANY OF THE **FOLLOWING** LOCAL COMMUNITY ORGANIZATIONS?



## WHAT IS THE MAIN REASON FOR YOUR VISIT TO VHWC?

- YMCA
- Arena
- **Events**
- Swimming Pickle Ball
- Basketball
- Grandchildren's sports
- Women's Hockey
- Bocce

- Hockey
- Canal Days
- Soccer
- Exercise/Fitness
- Walk the dogs outside
- Walking track
- Vaccines
- Spector-sports
- Baseball

# ITEMS YOU WOULD MOST LIKELY PURCHASE AT THE VHWC IF THEY WERE AVAILABLE.

Items and number of responses:



Water

484



























Juice

236







Coffee

580









266



Cookies Muffins Chips Nachos & Candy Hot dogs Hamburgers 356 331 314 254 Cheese 484





@ @cityofportcolborne





French Sandwiches **Fires** 614