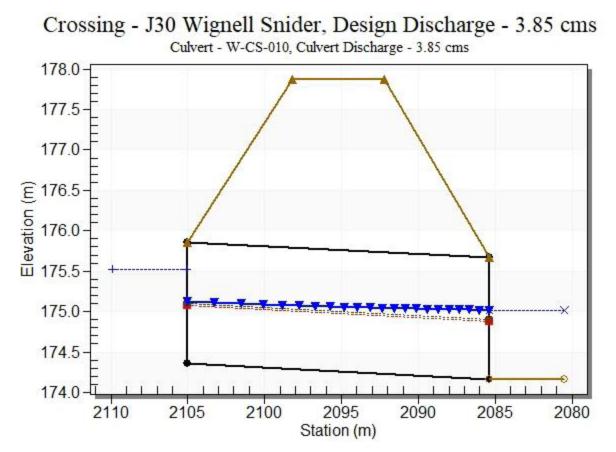

Rating Curve Plot for Crossing: J86 - Wignell - Killaly St E

Crossing - J86 - Wignell - Killaly St E, Design Discharge - 0.48 cms

Rating Curve Plot for Crossing: J30 Wignell Snider

Rating Curve Plot for Crossing: J12 Wignell