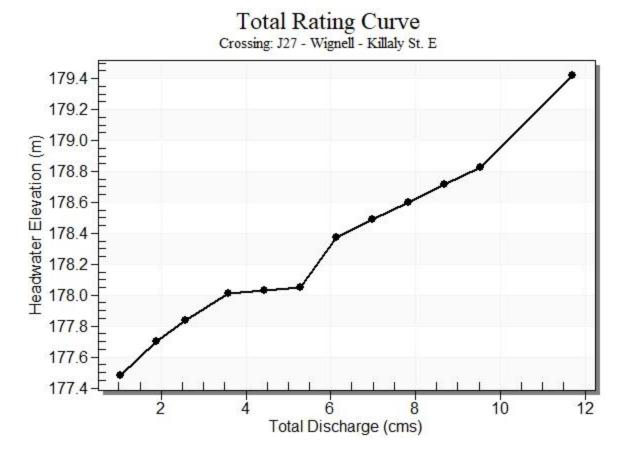

Rating Curve Plot for Crossing: J27 - Wignell - Killaly St. E

Rating Curve Plot for Crossing: J87 Wignell Branch3 - Killaly