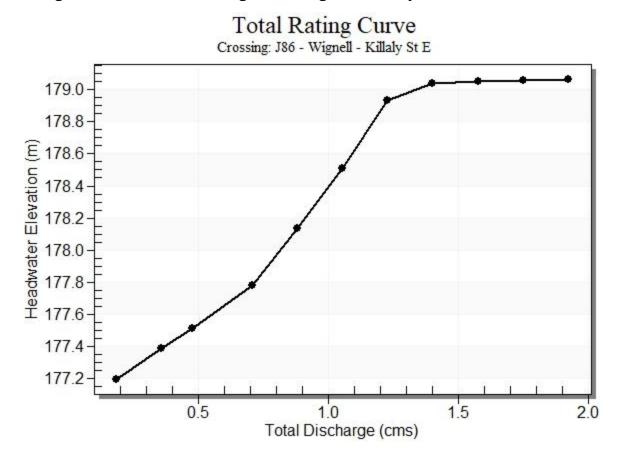

Rating Curve Plot for Crossing: J86 - Wignell - Killaly St E

Crossing - J86 - Wignell - Killaly St E, Design Discharge - 0.48 cms

Rating Curve Plot for Crossing: J30 Wignell Snider

Rating Curve Plot for Crossing: J12 Wignell