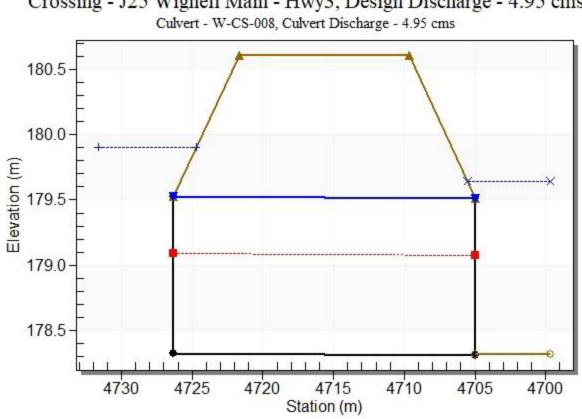

# Water Surface Profile Plot for Culvert: W-CS-005 existing

Rating Curve Plot for Crossing: J25 Wignell Main - Hwy3

Crossing - J25 Wignell Main - Hwy3, Design Discharge - 4.95 cms

Rating Curve Plot for Crossing: J26 Wignell - Weaver Road