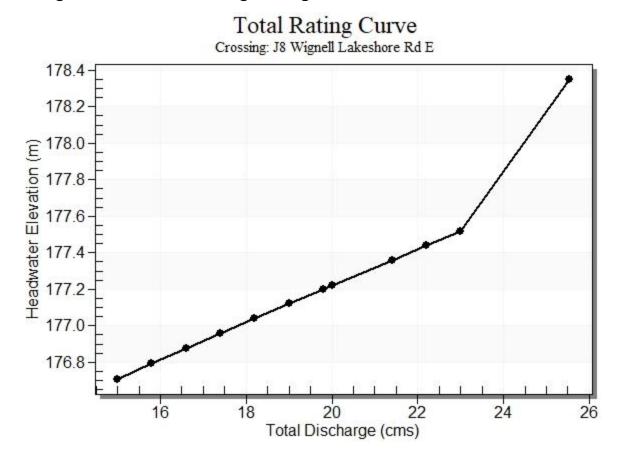

Rating Curve Plot for Crossing: J8 Wignell Lakeshore Rd E

Crossing - J8 Wignell Lakeshore Rd E, Design Discharge - 20.00 cms

Total Rating Curve Crossing: J30 Wignell Snider (Copy)

Rating Curve Plot for Crossing: J30 Wignell Snider (Copy)