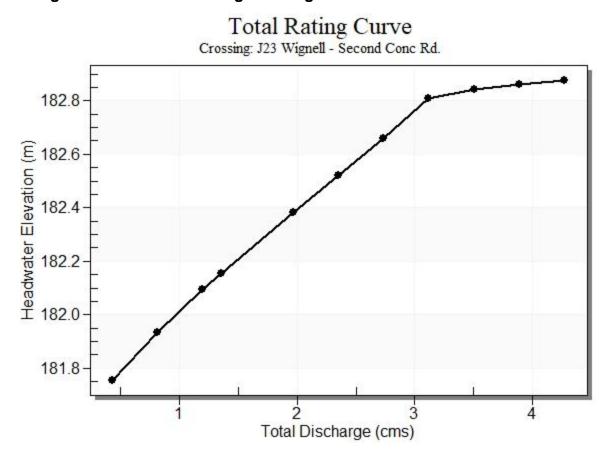

# HY-8 Culvert Analysis Report

Project Units: SI Units (Metric)

Rating Curve Plot for Crossing: J22 Wignell -Carl Rd.

Rating Curve Plot for Crossing: J23 Wignell - Second Conc Rd.