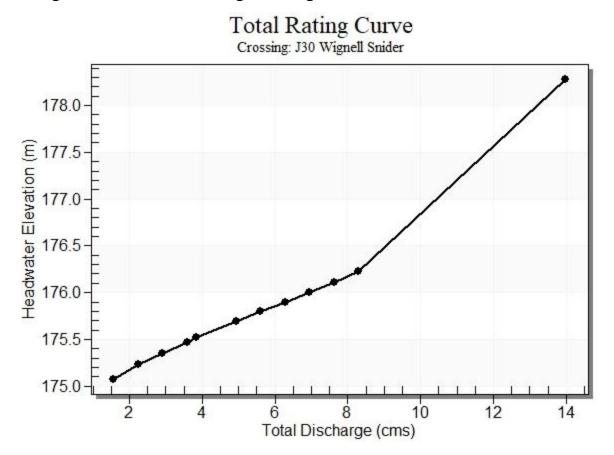

Rating Curve Plot for Crossing: J86 - Wignell - Killaly St E

Crossing - J86 - Wignell - Killaly St E, Design Discharge - 0.48 cms

Rating Curve Plot for Crossing: J30 Wignell Snider

Rating Curve Plot for Crossing: J12 Wignell