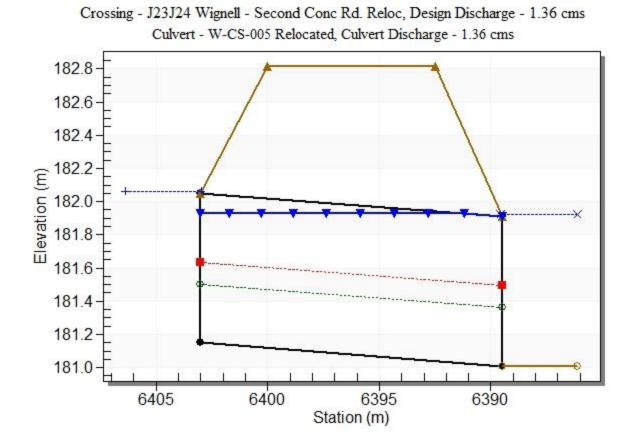

laly



# Rating Curve Plot for Crossing: J28 Wignell - Lorraine



Total Rating Curve Crossing: J28 Wignell - Lorraine



Crossing - J28 Wignell - Lorraine, Design Discharge - 2.00 cms Culvert - W-CS007, Culvert Discharge - 0.00 cms



Rating Curve Plot for Crossing: J86 - Wignell - Killaly St E



Crossing - J86 - Wignell - Killaly St E, Design Discharge - 0.48 cms

Rating Curve Plot for Crossing: J30 Wignell Snider





Rating Curve Plot for Crossing: J12 Wignell







Rating Curve Plot for Crossing: J8 Wignell Lakeshore Rd E



Crossing - J8 Wignell Lakeshore Rd E, Design Discharge - 20.00 cms

Total Rating Curve Crossing: J30 Wignell Snider (Copy)

Rating Curve Plot for Crossing: J30 Wignell Snider (Copy)





# Rating Curve Plot for Crossing: J23J24 Wignell - Second Conc Rd. Reloc



#### Water Surface Profile Plot for Culvert: W-CS-005 Relocated



Rating Curve Plot for Crossing: J24 New Culvert for PC Quarry





Crossing - J24 New Culvert for PC Quarry, Design Discharge - 1.78 cms



# Rating Curve Plot for Crossing: J24 New Culvert for PC Quarry (Copy)



#### Water Surface Profile Plot for Culvert: W-CS-011 - HDPE

# HY-8 Culvert Analysis Report

# **Project Notes**

Project Title: Designer: Project Date: Tuesday, November 27, 2018 Notes:

Project Units: SI Units (Metric)



Rating Curve Plot for Crossing: Wignell Control Gate Improvement



#### Culvert Performance Curve Plot: W-GS-001 Gate structure





Crossing - Wignell Control Gate Improvement, Design Discharge - 18.00 cms



Tailwater Rating Curve Plot for Crossing: Wignell Control Gate Improvement Downst