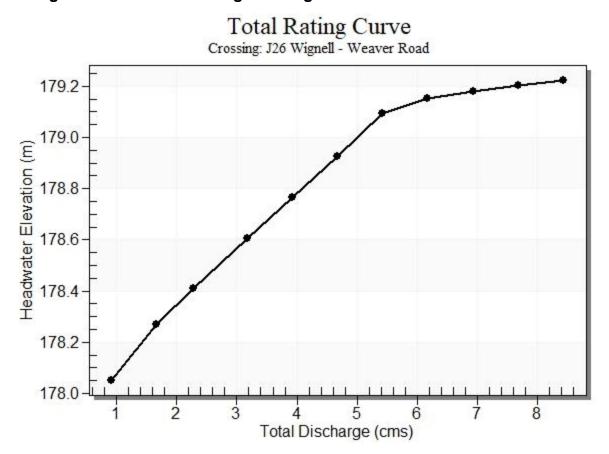

# Water Surface Profile Plot for Culvert: W-CS-005 existing

Rating Curve Plot for Crossing: J25 Wignell Main - Hwy3

Crossing - J25 Wignell Main - Hwy3, Design Discharge - 4.95 cms

Rating Curve Plot for Crossing: J26 Wignell - Weaver Road