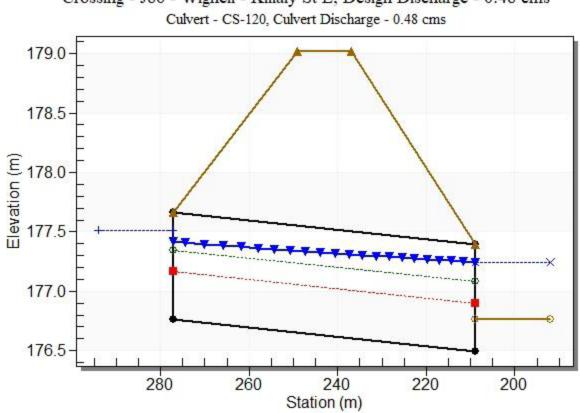

Rating Curve Plot for Crossing: J86 - Wignell - Killaly St E

Crossing - J86 - Wignell - Killaly St E, Design Discharge - 0.48 cms

Rating Curve Plot for Crossing: J30 Wignell Snider

Rating Curve Plot for Crossing: J12 Wignell