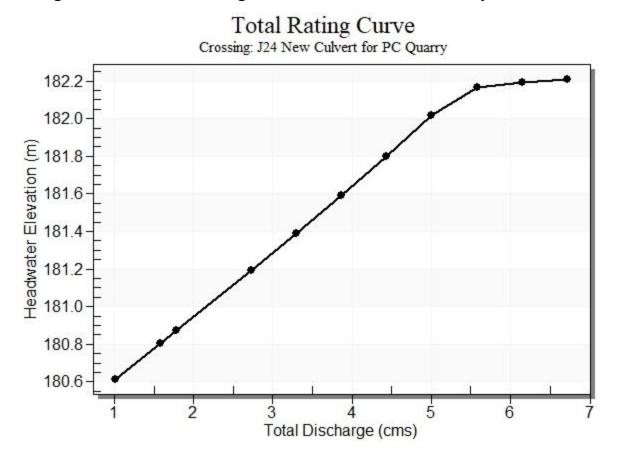

#### Water Surface Profile Plot for Culvert: W-CS-005 Relocated

Rating Curve Plot for Crossing: J24 New Culvert for PC Quarry

Crossing - J24 New Culvert for PC Quarry, Design Discharge - 1.78 cms