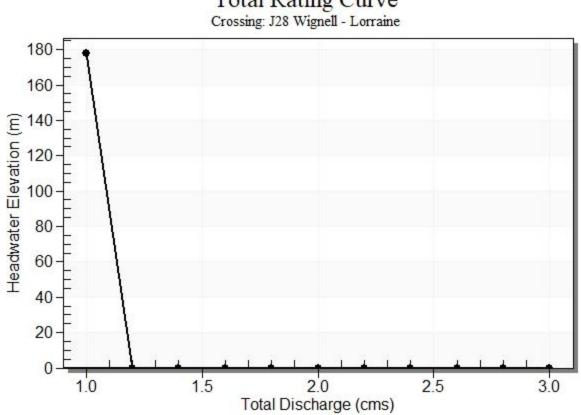

# Rating Curve Plot for Crossing: J28 Wignell - Lorraine

Total Rating Curve Crossing: J28 Wignell - Lorraine

Crossing - J28 Wignell - Lorraine, Design Discharge - 2.00 cms Culvert - W-CS007, Culvert Discharge - 0.00 cms