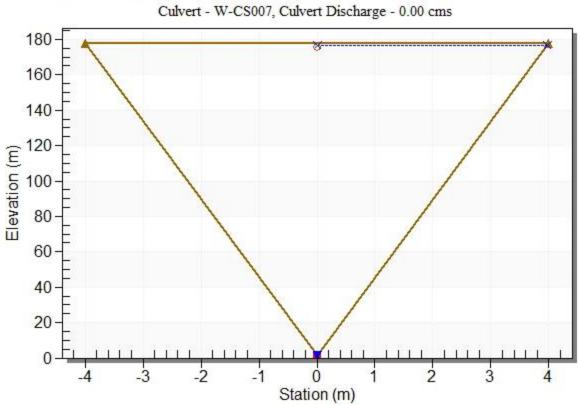

# Rating Curve Plot for Crossing: J28 Wignell - Lorraine

Total Rating Curve Crossing: J28 Wignell - Lorraine

Crossing - J28 Wignell - Lorraine, Design Discharge - 2.00 cms Culvert - W-CS007, Culvert Discharge - 0.00 cms