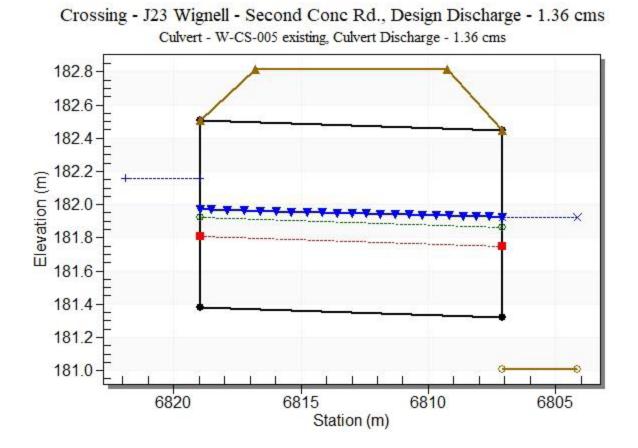

# HY-8 Culvert Analysis Report

Project Units: SI Units (Metric)

Rating Curve Plot for Crossing: J22 Wignell -Carl Rd.

Rating Curve Plot for Crossing: J23 Wignell - Second Conc Rd.

# Water Surface Profile Plot for Culvert: W-CS-005 existing

Rating Curve Plot for Crossing: J25 Wignell Main - Hwy3

Crossing - J25 Wignell Main - Hwy3, Design Discharge - 4.95 cms

Rating Curve Plot for Crossing: J26 Wignell - Weaver Road