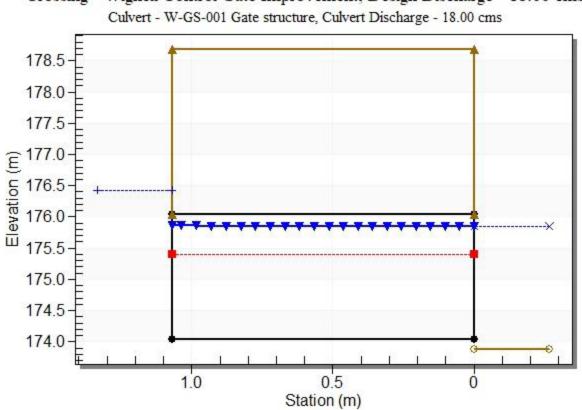

#### Culvert Performance Curve Plot: W-GS-001 Gate structure

Crossing - Wignell Control Gate Improvement, Design Discharge - 18.00 cms

Tailwater Rating Curve Plot for Crossing: Wignell Control Gate Improvement Downstream Channel Rating Curve