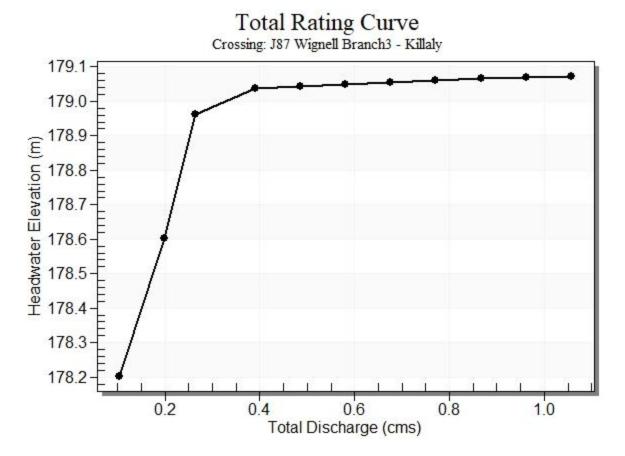

Rating Curve Plot for Crossing: J27 - Wignell - Killaly St. E

Rating Curve Plot for Crossing: J87 Wignell Branch3 - Killaly