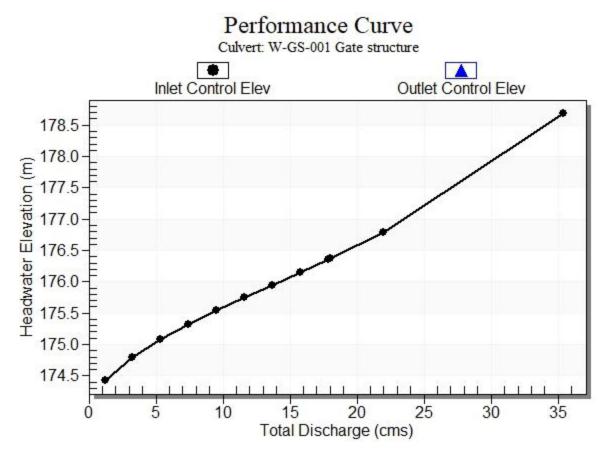

#### Culvert Performance Curve Plot: W-GS-001 Gate structure

Crossing - Wignell Control Gate Improvement, Design Discharge - 18.00 cms

Tailwater Rating Curve Plot for Crossing: Wignell Control Gate Improvement Downstream Channel Rating Curve