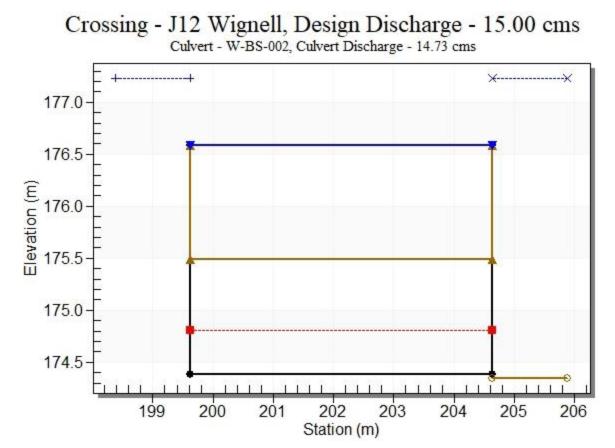

Rating Curve Plot for Crossing: J86 - Wignell - Killaly St E

Crossing - J86 - Wignell - Killaly St E, Design Discharge - 0.48 cms

Rating Curve Plot for Crossing: J30 Wignell Snider

Rating Curve Plot for Crossing: J12 Wignell