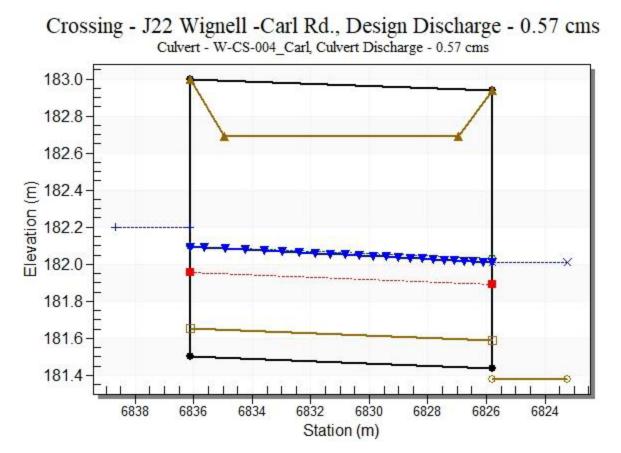

# HY-8 Culvert Analysis Report

Project Units: SI Units (Metric)

Rating Curve Plot for Crossing: J22 Wignell -Carl Rd.

Rating Curve Plot for Crossing: J23 Wignell - Second Conc Rd.