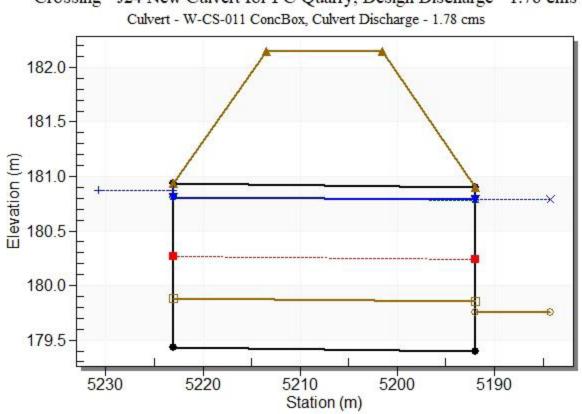

#### Water Surface Profile Plot for Culvert: W-CS-005 Relocated

Rating Curve Plot for Crossing: J24 New Culvert for PC Quarry

Crossing - J24 New Culvert for PC Quarry, Design Discharge - 1.78 cms

#### Water Surface Profile Plot for Culvert: W-CS-011 - HDPE