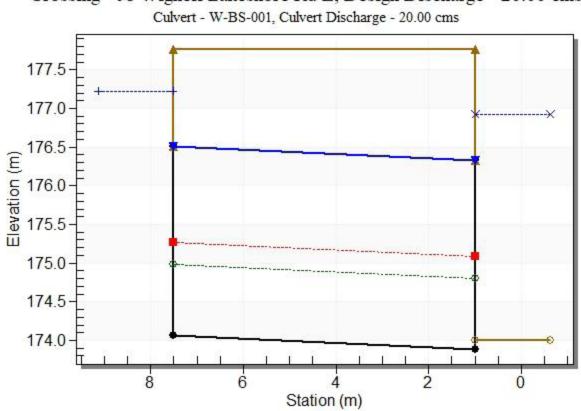

Rating Curve Plot for Crossing: J8 Wignell Lakeshore Rd E

Crossing - J8 Wignell Lakeshore Rd E, Design Discharge - 20.00 cms

Total Rating Curve Crossing: J30 Wignell Snider (Copy)

Rating Curve Plot for Crossing: J30 Wignell Snider (Copy)