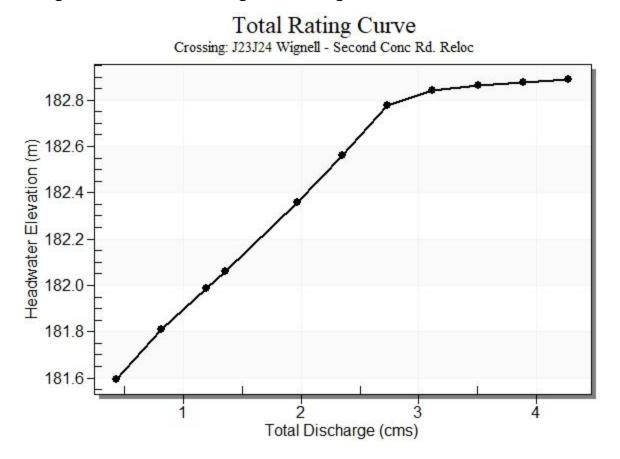

llaly St. E







Rating Curve Plot for Crossing: J87 Wignell Branch3 - Killaly



# Rating Curve Plot for Crossing: J28 Wignell - Lorraine



Total Rating Curve Crossing: J28 Wignell - Lorraine



Crossing - J28 Wignell - Lorraine, Design Discharge - 2.00 cms Culvert - W-CS007, Culvert Discharge - 0.00 cms



Rating Curve Plot for Crossing: J86 - Wignell - Killaly St E



Crossing - J86 - Wignell - Killaly St E, Design Discharge - 0.48 cms

Rating Curve Plot for Crossing: J30 Wignell Snider





Rating Curve Plot for Crossing: J12 Wignell







Rating Curve Plot for Crossing: J8 Wignell Lakeshore Rd E



Crossing - J8 Wignell Lakeshore Rd E, Design Discharge - 20.00 cms

Total Rating Curve Crossing: J30 Wignell Snider (Copy)

Rating Curve Plot for Crossing: J30 Wignell Snider (Copy)





# Rating Curve Plot for Crossing: J23J24 Wignell - Second Conc Rd. Reloc



#### Water Surface Profile Plot for Culvert: W-CS-005 Relocated



Rating Curve Plot for Crossing: J24 New Culvert for PC Quarry





Crossing - J24 New Culvert for PC Quarry, Design Discharge - 1.78 cms



# Rating Curve Plot for Crossing: J24 New Culvert for PC Quarry (Copy)



#### Water Surface Profile Plot for Culvert: W-CS-011 - HDPE

# HY-8 Culvert Analysis Report

# **Project Notes**

Project Title: Designer: Project Date: Tuesday, November 27, 2018 Notes:

Project Units: SI Units (Metric)



Rating Curve Plot for Crossing: Wignell Control Gate Improvement



#### Culvert Performance Curve Plot: W-GS-001 Gate structure





Crossing - Wignell Control Gate Improvement, Design Discharge - 18.00 cms



Tailw