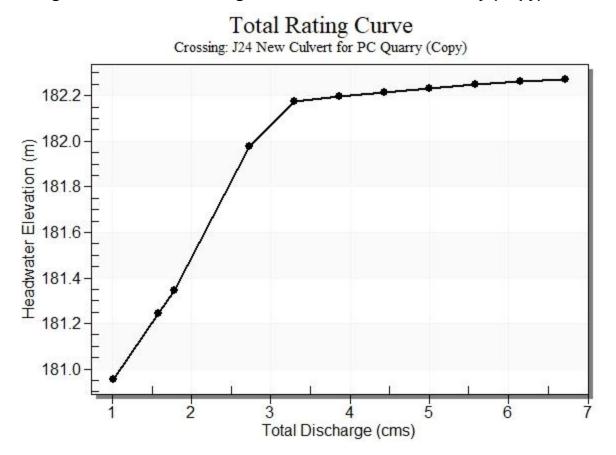

lvert Discharge - 0.00 cms



Rating Curve Plot for Crossing: J86 - Wignell - Killaly St E



Crossing - J86 - Wignell - Killaly St E, Design Discharge - 0.48 cms

Rating Curve Plot for Crossing: J30 Wignell Snider





Rating Curve Plot for Crossing: J12 Wignell







Rating Curve Plot for Crossing: J8 Wignell Lakeshore Rd E



Crossing - J8 Wignell Lakeshore Rd E, Design Discharge - 20.00 cms

Total Rating Curve Crossing: J30 Wignell Snider (Copy)

Rating Curve Plot for Crossing: J30 Wignell Snider (Copy)





# Rating Curve Plot for Crossing: J23J24 Wignell - Second Conc Rd. Reloc



#### Water Surface Profile Plot for Culvert: W-CS-005 Relocated



Rating Curve Plot for Crossing: J24 New Culvert for PC Quarry





Crossing - J24 New Culvert for PC Quarry, Design Discharge - 1.78 cms



# Rating Curve Plot for Crossing: J24 New Culvert for PC Quarry (Copy)



#### Water Surface Profile Plot for Culvert: W-CS-011 - HDPE

# HY-8 Culvert Analysis Report

# **Project Notes**

Project Title: Designer: Project Date: Tuesday, November 27, 2018 Notes:

Project Units: SI Units (Metric)



Rating Curve Plot for Crossing: Wignell Control Gate Improvement



#### Culvert Performance Curve Plot: W-GS-001 Gate structure





Crossing - Wignell Control Gate Improvement, Design Discharge - 18.00 cms



Tailwater Rating Curve Plot for Crossing: Wignell Control Gate Improvement Downstream Channel Rating Curve