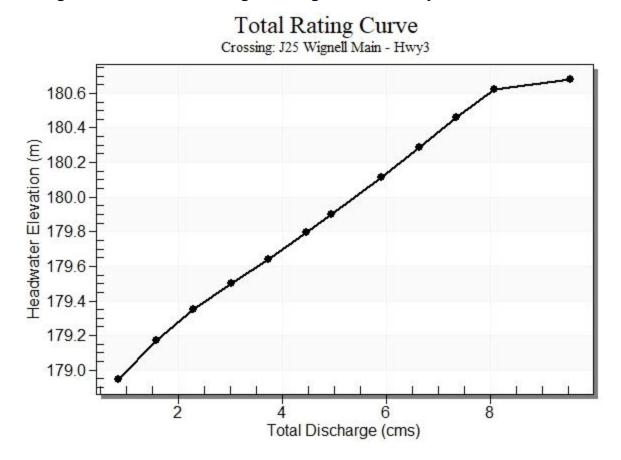

# Water Surface Profile Plot for Culvert: W-CS-005 existing

Rating Curve Plot for Crossing: J25 Wignell Main - Hwy3

Crossing - J25 Wignell Main - Hwy3, Design Discharge - 4.95 cms

Rating Curve Plot for Crossing: J26 Wignell - Weaver Road