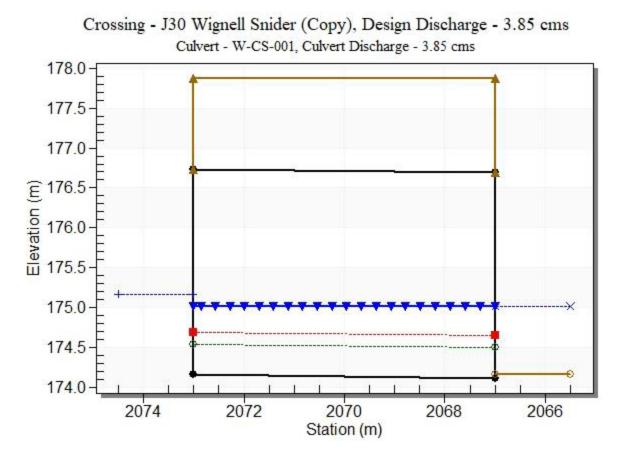

Rating Curve Plot for Crossing: J86 - Wignell - Killaly St E

Crossing - J86 - Wignell - Killaly St E, Design Discharge - 0.48 cms

Rating Curve Plot for Crossing: J30 Wignell Snider

Rating Curve Plot for Crossing: J12 Wignell