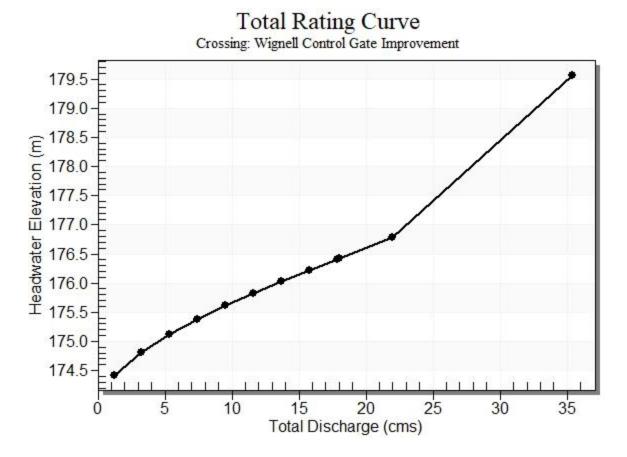

# **Project Notes**

Project Title: Designer: Project Date: Tuesday, November 27, 2018 Notes:

Project Units: SI Units (Metric)

Rating Curve Plot for Crossing: Wignell Control Gate Improvement