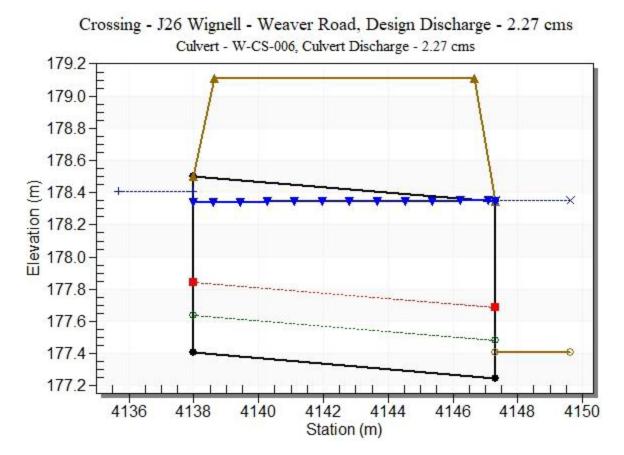

# Water Surface Profile Plot for Culvert: W-CS-005 existing

Rating Curve Plot for Crossing: J25 Wignell Main - Hwy3

Crossing - J25 Wignell Main - Hwy3, Design Discharge - 4.95 cms

Rating Curve Plot for Crossing: J26 Wignell - Weaver Road