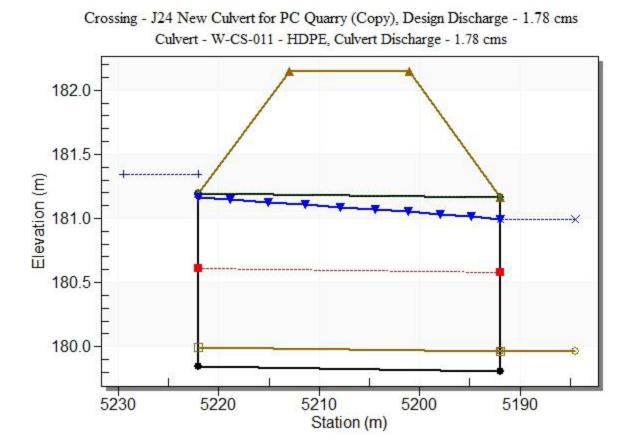

# Rating Curve Plot for Crossing: J24 New Culvert for PC Quarry (Copy)

#### Water Surface Profile Plot for Culvert: W-CS-011 - HDPE