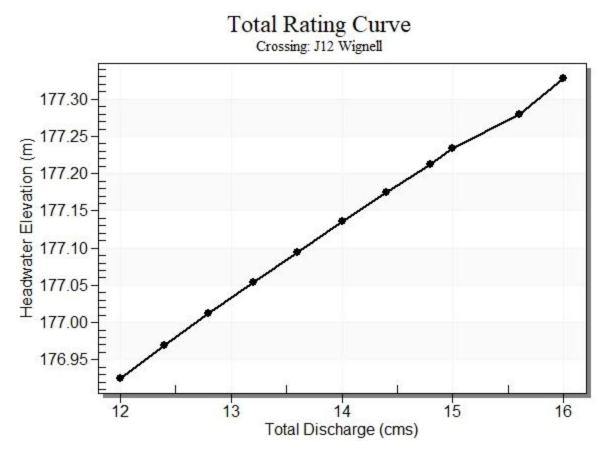

Rating Curve Plot for Crossing: J86 - Wignell - Killaly St E

Crossing - J86 - Wignell - Killaly St E, Design Discharge - 0.48 cms

Rating Curve Plot for Crossing: J30 Wignell Snider

Rating Curve Plot for Crossing: J12 Wignell