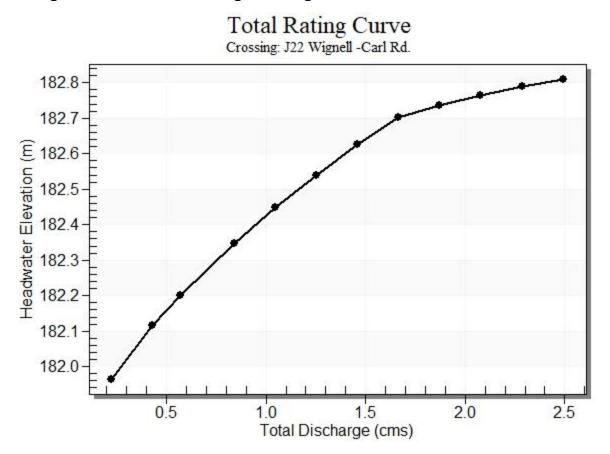

# HY-8 Culvert Analysis Report

Project Units: SI Units (Metric)

Rating Curve Plot for Crossing: J22 Wignell -Carl Rd.

Rating Curve Plot for Crossing: J23 Wignell - Second Conc Rd.