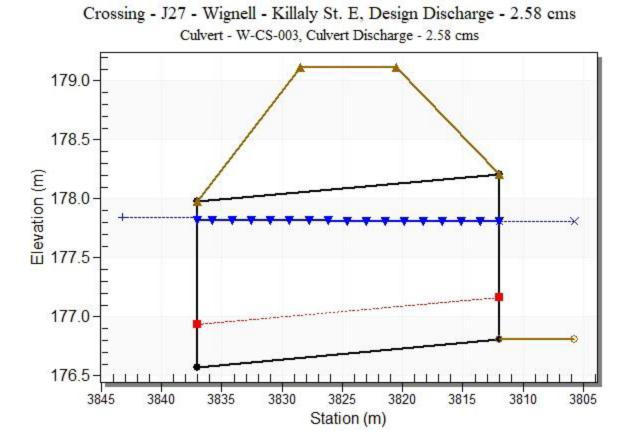

Rating Curve Plot for Crossing: J27 - Wignell - Killaly St. E

Rating Curve Plot for Crossing: J87 Wignell Branch3 - Killaly