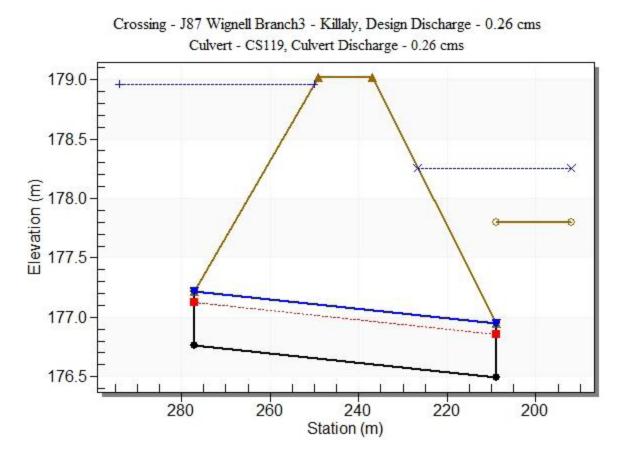

Rating Curve Plot for Crossing: J27 - Wignell - Killaly St. E

Rating Curve Plot for Crossing: J87 Wignell Branch3 - Killaly