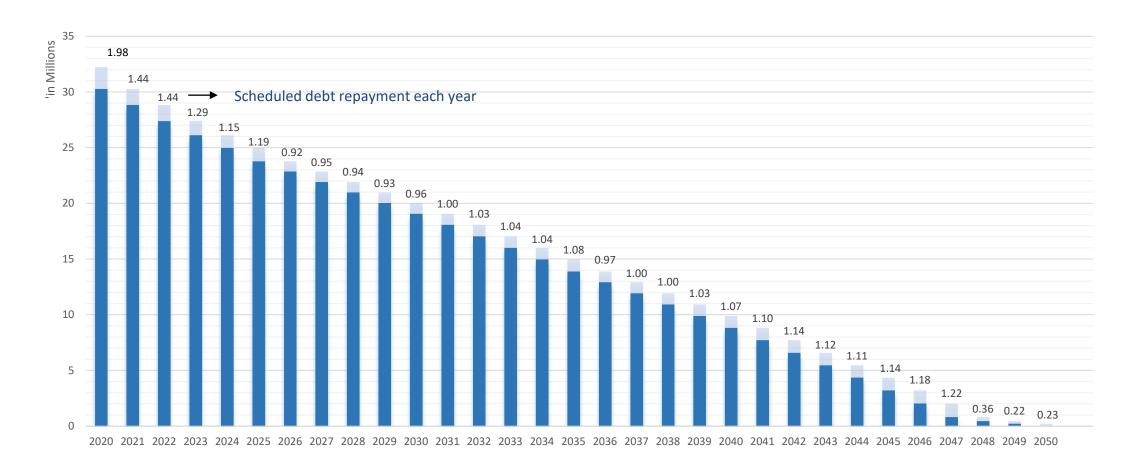

Council and users of this report will also find **Appendix H – Investments** and **Appendix I – Debt Management** that highlight the City's investment returns and debt management along with related compliance with approved policies.

Financial Services identifies there is no new debt approved or forecasted at this time. As forecasted in **Appendix I** the City's borrowing capacity as defined by the annual repayment limit (ARL) is forecasted to expand over time and is forecasted at 6.2% in 2022 on an in-year basis, it remains well below the City's self-imposed limit of 15% and the Province of Ontario maximum of 25%.